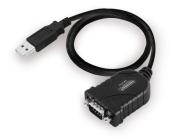

#### DESCRIPTION

Modern computers and notebooks seldom have serial ports. The Eminent EM1016 USB To Serial Converter allows you to connect your serial devices anywhere!

Fitted with USB- and RS-232 port

Connect the EM1016 to your desktop or notebook easily, thanks to the USB interface. The serial converter is compatible with USB 1.1 as well as USB 2.0. The standard RS-232 port enables you to connect your serial device like a PDA (personal organiser), digital camera or other serial application.

#### TECHNICAL

- USB interface: USB 2.0 (compatible with 1.1)
- Serial interface: RS232
- Connection: 9 Sub-D male
- Cable length: ~ 0.6 meter
- Power: Bus-powered (5V)
- Data Transfer Rate: 500 kbps
- Chipset: Prolific PL2303HXD
- Supported serial interfaces: RS232/RS422/RS485