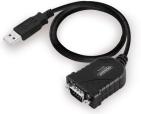

#### DESCRIPTION

Modern computers and notebooks seldom have serial ports. The Eminent EM1016 USB To Serial Converter allows you to connect your serial devices anywhere!

Fitted with USB- and RS-232 port

Connect the EM1016 to your desktop or notebook easily, thanks to the USB interface. The serial converter is compatible with USB 1.1 as well as USB 2.0. The standard RS-232 port enables you to connect your serial device like a PDA (personal organiser), digital camera or other serial application.

#### TECHNICAL

- USB interface: USB 2.0 (compatible with 1.1)
- Serial interface: RS232
- Connection: 9 Sub-D male
- Cable length: ~ 0.6 meter
- Power: Bus-powered (5V)
- Data Transfer Rate: 500 kbps
- Chipset: Prolific PL2303HXD
- Supported serial interfaces: RS232/RS422/RS485