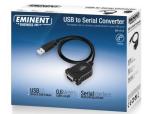

### **USB To Serial Converter High Performance**

The easiest way to connect a serial device to your USB port!

- · Easily connect a PDA, digital camera or other serial devices to your computer
- · Compliant with USB 2.0 specification
- Supports RS232 serial interface
- Bus-powered and plug & play