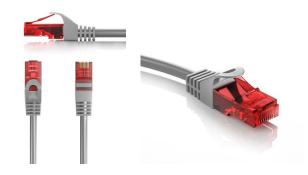

### Cat.6 U/UTP Networking Cable 0.5 m

Connect pc or notebook to a wired network

- Networking Cable 0.5 m
- · Connect computer or peripherals to internet network/modem or another computer
- Cat6 UTP networking cable
- Connectors: RJ45 to RJ45
- Colour: grey
- Length: 0.5 m

#### DESCRIPTION

The Ewent IM1000 network cable 0.5 meter connects a computer or laptop or terminal equipment to a network or another computer. Computers, mediums players, hifi sets, Stereo-devices these apparatuss are more and more coupled. The most reliable way to make a network is use a network cable. Ewent offers reliable network cables of high quality to guarantee a maximum speed. The Ewent IM1000 UTP-netwerk cable applys to the CAT6 specifications and can be used in 10/100/1000 Mbps networks.

#### TECHNICAL

- Cat6 UTP networking cable
- Connectors: RJ45 to RJ45
- Colour: grey
- Length: 0.5 m
- Cable: CCA AWG 26/7