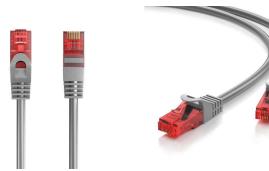

### Cat.6 U/UTP Networking Cable 0.5 m

Connect pc or notebook to a wired network

- Networking Cable 0.5 m
- · Connect computer or peripherals to internet network/modem or another computer
- Cat6 UTP networking cable
- Connectors: RJ45 to RJ45
- Colour: grey
- Length: 0.5 m

#### DESCRIPTION

The Ewent IM1000 network cable 0.5 meter connects a computer or laptop or terminal equipment to a network or another computer. Computers, mediums players, hifi sets, Stereo-devices these apparatuss are more and more coupled. The most reliable way to make a network is use a network cable. Ewent offers reliable network cables of high quality to guarantee a maximum speed. The Ewent IM1000 UTP-netwerk cable applys to the CAT6 specifications and can be used in 10/100/1000 Mbps networks.

#### TECHNICAL

- Cat6 UTP networking cable
- Connectors: RJ45 to RJ45
- Colour: grey
- Length: 0.5 m
- Cable: CCA AWG 26/7