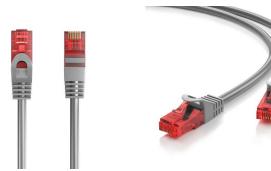

### Cat.6 U/UTP Networking Cable 2.0 m

Connect pc or notebook to a wired network

- Networking Cable 2.0 m
- · Connect computer or peripherals to internet network/modem or another computer
- Cat6 UTP networking cable
- Connectors: RJ45 to RJ45
- Colour: grey
- Length: 2.0 m

#### DESCRIPTION

The Ewent IM1012 network cable 2.0 meter connects a computer or laptop or terminal equipment to a network or another computer. Computers, mediums players, hifi sets, Stereo-devices these apparatuss are more and more coupled. The most reliable way to make a network is use a network cable. Ewent offers reliable network cables of high quality to guarantee a maximum speed. The Ewent IM1012 UTP-netwerk cable applys to the CAT6 specifications and can be used in 10/100/1000 Mbps networks.

#### **TECHNICAL**

- Cat6 UTP networking cable
- Connectors: RJ45 to RJ45
- Colour: grey
- Length: 2.0 m
- Cable: CCA AWG 26/7