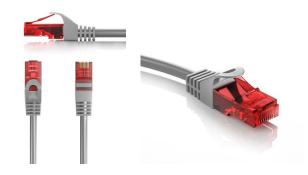

### Cat.6 U/UTP Networking Cable 2.0 m

Connect pc or notebook to a wired network

- Networking Cable 2.0 m
- · Connect computer or peripherals to internet network/modem or another computer
- Cat6 UTP networking cable
- Connectors: RJ45 to RJ45
- Colour: grey
- Length: 2.0 m

#### DESCRIPTION

The Ewent IM1012 network cable 2.0 meter connects a computer or laptop or terminal equipment to a network or another computer. Computers, mediums players, hifi sets, Stereo-devices these apparatuss are more and more coupled. The most reliable way to make a network is use a network cable. Ewent offers reliable network cables of high quality to guarantee a maximum speed. The Ewent IM1012 UTP-netwerk cable applys to the CAT6 specifications and can be used in 10/100/1000 Mbps networks.

#### **TECHNICAL**

- Cat6 UTP networking cable
- Connectors: RJ45 to RJ45
- Colour: grey
- Length: 2.0 m
- Cable: CCA AWG 26/7