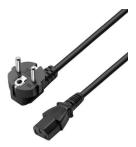

# AC Power Cable 1.8 m

Connects your device to AC power outlet

- AC Power Cable 1,8M
- · Supplying power to central unit or monitor from a wall socket
- Connectors: IEC320 to C13
- Colour: BlackLength: 1.8 meter

#### **TECHNICAL**

- Supplying power to central unit or monitor from a wall socket
- Connectors: IEC320 to C13
- Cable Type: H05VV-F 3G 0.75mm2
- Colour: BlackLength: 1.8 meter