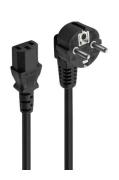

# AC Power Cable 1.8 m

Connects your device to AC power outlet

- AC Power Cable 1,8M
- · Supplying power to central unit or monitor from a wall socket
- Connectors: IEC320 to C13
- Colour: BlackLength: 1.8 meter

#### **TECHNICAL**

- Supplying power to central unit or monitor from a wall socket
- Connectors: IEC320 to C13
- Cable Type: H05VV-F 3G 0.75mm2
- Colour: BlackLength: 1.8 meter