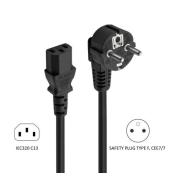

# AC Power Cable 1.8 m

Connects your device to AC power outlet

- AC Power Cable 1,8M
- · Supplying power to central unit or monitor from a wall socket
- Connectors: IEC320 to C13
- Colour: BlackLength: 1.8 meter

#### **TECHNICAL**

- Supplying power to central unit or monitor from a wall socket
- Connectors: IEC320 to C13
- Cable Type: H05VV-F 3G 0.75mm2
- Colour: BlackLength: 1.8 meter