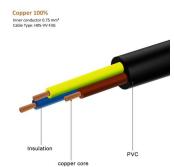

#### **TECHNICAL**

- Supplying power to central unit or monitor from a wall socket
- Connectors: IEC320 to C13
- Cable Type: H05VV-F 3G 0.75mm2
- Colour: BlackLength: 1.8 meter