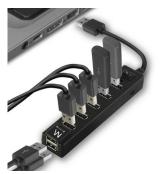

### 7 port USB HUB with ON/OFF switch

Add 7 USB 2.0 ports for additional peripherals

- Quickly connect up to 7 USB 2.0 peripherals to 1 USB port
- Switch ON/OFF
- Supports USB 2.0 (up to 480 Mbps) and USB 1.1 (up to 12 Mbps) peripherals

#### DESCRIPTION

Connect 7 USB-A devices to your laptop with the Ewent EW1130 7-Port USB Hub. The hub has an ON/OFF switch to enable and disable all connected devices at once.