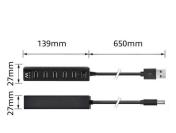

#### TECHNICAL

- Interface: USB 2.0, USB 1.1
- Data transfer rate: 480 / 12 / 1.5 Mbit/s
- General: Fully Windows Plug & Play
- Dimensions: 13.9 x 2.7 cm
- Cable length: 65 cm