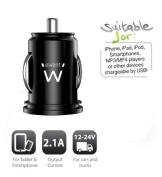

# Mini USB car tablet charger 2.1A

The easiest way to power and charge on the road

- USB charging function for cars and trucks 12-24V
- Dual USB Ports
- Up to 2.1A charging devices (e.g. iPhone, iPad)
- · Electronic fuse
- Max 2100 mA

#### **DESCRIPTION**

Charge your Tablet, MP3-player, iPad, PDA or cell phone on the road!

The Ewent Mini USB car tablet charger is very useful when you are on the road. This Ewent Mini USB car tablet charger is a 12V-24V charger for in your car or truck. Thanks to the standard USB port, you can charge almost any USB device. The Ewent EW1203 has two USB charger ports so you can charge 2 devices at the same time. Simply plug the charger into the car cigar lighter receptacle, and soon you can enjoy a fully charged Tablet, MP3 player or cell phone again!

#### **TECHNICAL**

Input voltage: 12-24 V ACOutput voltage: 5 V DC

· Output current: max. 2100 mA

Colour: blackDiameter: 24mmLength: 29mm

• Not suited for Samsung 30 pins connector like Galaxy Tab2 10.1 " and Note2 10.1 "