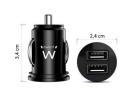

#### **TECHNICAL**

Input voltage: 12-24 V ACOutput voltage: 5 V DC

· Output current: max. 2100 mA

Colour: blackDiameter: 24mmLength: 29mm

• Not suited for Samsung 30 pins connector like Galaxy Tab2 10.1 " and Note2 10.1 "