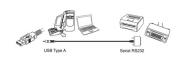

#### **DESCRIPTION**

The Ewent USB to Serial Converter lets you connect a serial device to your USB port. Perfect if you use a serial PDA (personal organiser), a digital camera or other serial devices.

#### **TECHNICAL**

• Interface: USB 2.0, compatible with 1.1

Serial interface: RS232
Connection: 9 Sub-D male
Cable length: 1.50 metres
Data Transfer Rate: 250 kbps
Chipset: Prolific PL2303GS