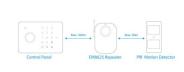

### **Wireless Signal Repeater**

Easily increase coverage throughout your home

- Wireless Repeater for the EM8610/EM8605
- Amplifies the signal of the wireless sensors
- Distance from Wireless Repeater to Wireless Alarm System max. 300 meters
- Distance from Wireless Repeater to wireless sensors max. 90 meters
- · Powered via the power socket

#### DESCRIPTION

The EM8625 Wireless Repeater is suited for the EM8610/EM8615. Amplify the signal and expand the reach of the wireless sensors with the Wireless Repeater. Locate the Repeater at a maximum of 300 meters (open field) from the control panel. The accessories can be located at a maximum of 90 meters (open field) from the Wireless Repeater.