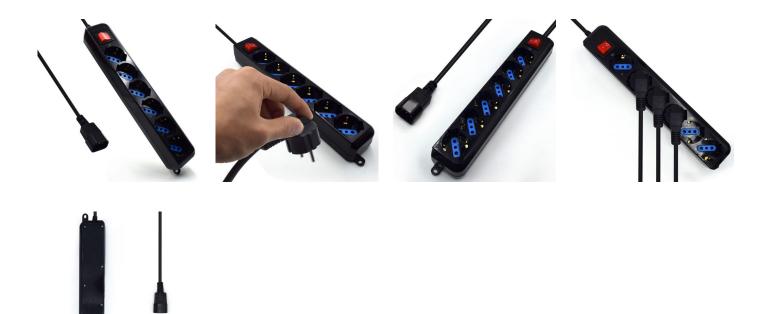

# Bloco de 6 tomadas para UPS

Aumente o número de tomadas do seu UPS!

- 6 tomadas tipo F female (Alemanha, Holanda, França, Bélgica, Dinamarca, Finlândia, Suécia, Noruega, Áustria, Hungria)
- Proteção para crianças
- Interruptor luminoso
- Tomadas com ângulo de 45°
- Cabo de 1,5 m
- 2 anos de garantia

#### **DESCRIPTION**

This Ewent Surge Protector with VDE plug provides premium power protection for computers, audio/video equipment and other household devices. The surge protector has six outlets for connecting electronic devices. Its slim, sleek design blends seamlessly with today's modern electronics and appliances. Nothing to worry about, with the built-in child protection. It is enough to connect it to the UPS and the connected electronic devices will be supplied with energy also in case of a power failure.

#### **TECHNICAL**

- · Outlets: 6
- Protections: Surge protection
- Cord length: 1.5m
- Cable type 3G1.0mm2
- · Child protection: yes
- · Power switch with light: yes
- Suitable for wall mounting
- Max. Voltage: 250V/10A