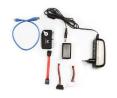

Compatible with almost all Disk Drives

With a different connection on each side of the device, the EW7016 is compatible with almost all Disk Drives that have been sold the last two decades, and with many disk drives that will be sold in the next years. The Ewent EW7016 comes with an energy saving power adapter to give suitable power to the Disk Drive you connected to it.

Super Speed USB 3.1 Gen1 (USB 3.0) (up to 10x faster than USB 2.0)

USB 3.1 Gen1 (USB 3.0) is supported by the EW7016. This standard makes high speed data transfers possible up to 5Gbit/s. The supplied high quality USB 3.1 Gen1 (USB 3.0) cable makes it very easy to connect the EW7016 Converter to a free USB port on your personal computer or notebook.