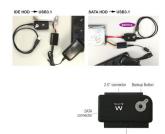

Compatible with almost all Disk Drives

With a different connection on each side of the device, the EW7016 is compatible with almost all Disk Drives that have been sold the last two decades, and with many disk drives that will be sold in the next years. The Ewent EW7016 comes with an energy saving power adapter to give suitable power to the Disk Drive you connected to it.

## **TECHNICAL**

- Function : OTB (one touch backup function), only for Windows
- Interface: USB 3.0 to all SATA HDD, compatible USB 2.0 interface
- Supports : SATA/IDE devices
- Size: Support all 2.5 " / 3.5 " / 5.25 " SATA HDD
- Indicators: LED indicator for power and HDD activities
- Data transfer rate: USB 3.0 up to 5Gbit/s
- Power supply input: 100V-240V AC,50HZ/60HZ, 0.8A
- Power supply output: 12V DC 2A