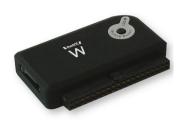

#### DESCRIPTION

With the Ewent EW7016 USB 3.1 Gen1 (USB 3.0) to IDE / SATA Converter you can easily connect a hard disk, CD-rom player, DVD-rom player or burner to your computer. The ideal solution if you do not want to open your computer case to mount a new device. You can simply connect or swap devices, even if the computer is already powered on.

Compact black design

The Ewent EW7016 USB 3.1 Gen1 (USB 3.0) to IDE / SATA Converter has a mat black look. The luxurious design makes the converter fit perfectly on the desk of today's computer user. Due to its small size, the converter can as well be used while travelling with your notebook.