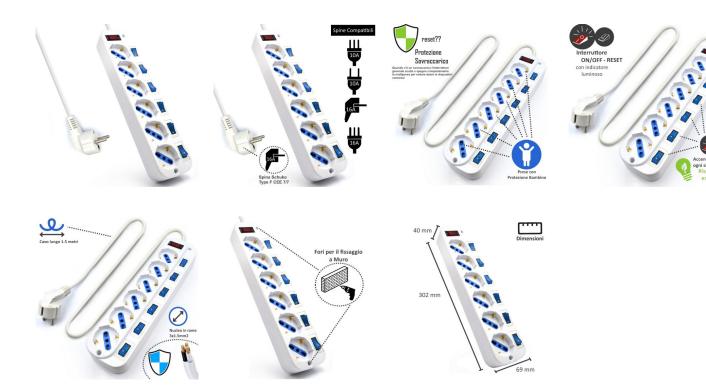

# Power Strip 6-way with surge protection and individual switches

Protect your valuable equipment!

- Power strip with surge protection
- 6 Individual outlets with Type F / Type L 10/16A
- Each outlet has an illuminated on/off switch
- · Child safety protection on each port

#### **DESCRIPTION**

Protect your equipment against power surges with the EW3932 6-way Power Strip with surge protection and individual switches. The individual switches turn off a device without switching off other connected devices. All 6 power outlets have child safety protection.

#### **TECHNICAL**

- Power: max 2500W
- Outlets: 6 Universal Type F CEE 7/4 / Italian Type L 45 degrees angle
- Child protection: Yes
  Switch with light: Yes
- Switch with light: Yes
- Switch: Yes
- Wall mount: Yes
- Protection: Surge protection
- Cable: H05VV-F 3G 1.0 mm2
- Cable length: 1.5 mt
- Plug connector: Type F CEE 7/7 10/16A
- Color: White