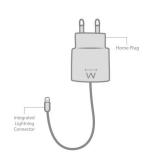

# Home charger 2.1A with Lightning connector

Wall charger optimized for iOS devices with attached Lightning connector

- · Home charger for charging safely and rapidly iOS devices with Lightning connector
- High power 2.1A
- MFI certified
- · Easy to use
- · 2-years warranty

#### **DESCRIPTION**

The EW1213 charger with Lightning Connector is the space and energy-saving charger for your Apple devices. Connect this charger to the Lightning connector of your iPhone, iPad or iPod using the built-in cable. This low-profile wall charger works in any AC outlet from 100 to 240 volts. The charger is optimized to deliver fast, safe charging levels for iPhone, iPad and iPod