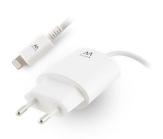

# Home charger 2.1A with Lightning connector

Wall charger optimized for iOS devices with attached Lightning connector

- · Home charger for charging safely and rapidly iOS devices with Lightning connector
- High power 2.1A
- MFI certified
- · Easy to use
- · 2-years warranty

#### **DESCRIPTION**

The EW1213 charger with Lightning Connector is the space and energy-saving charger for your Apple devices. Connect this charger to the Lightning connector of your iPhone, iPad or iPod using the built-in cable. This low-profile wall charger works in any AC outlet from 100 to 240 volts. The charger is optimized to deliver fast, safe charging levels for iPhone, iPad and iPod