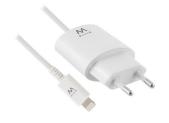

# Home charger 2.1A with Lightning connector

Wall charger optimized for iOS devices with attached Lightning connector

- · Home charger for charging safely and rapidly iOS devices with Lightning connector
- High power 2.1A
- MFI certified
- · Easy to use
- · 2-years warranty

#### **DESCRIPTION**

The EW1213 charger with Lightning Connector is the space and energy-saving charger for your Apple devices. Connect this charger to the Lightning connector of your iPhone, iPad or iPod using the built-in cable. This low-profile wall charger works in any AC outlet from 100 to 240 volts. The charger is optimized to deliver fast, safe charging levels for iPhone, iPad and iPod