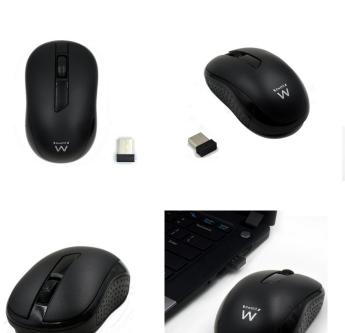

#### **DESCRIPTION**

Enjoy cordless freedom with the Ewent EW3223 Wireless Optical Mouse! The mouse is ideal at home, in the office and while traveling. It's fitted with a nano receiver and an intelligent power saving mode to prolong battery life.

Attractive design, middle sized mouse

The EW3223 has an attractive design. Thanks to its size the mouse is good to handle, yet easy to carry with your laptop or netbook. Optical precision, scroll wheel and nano receiver

You can now enjoy optical precision with 1000 dpi. Fitted with two buttons and a scroll wheel, the mouse supports all common functions. While traveling, the ultra small nano receiver can be stored in the bottom side of the mouse.