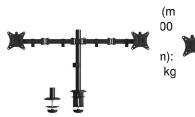

### Monitor desk mount, 2 screens up to 32", VESA

Ergonomic and space-saving desk mount for two monitors up to 32 inch

- · Universal dual desk mount suitable for two monitors up to 32 inch and 8kg each
- · Easy screen mounting system
- With a 75\*75 and 100\*100 VESA mount
- · Easy adjustable in height without tools by its convenient lever screw system
- Individual screen alignment
- Integrated cable management system and Allen key storage system
- Clamp mount and grommet mount included for attaching to and through a table
- 3 pivot points to get the best viewing distance
- · Convenient screen adjustment: tilt/rotate/swivel
- · Prevent neck- and back complaints with this ergonomic desk mount

With convenient monitor mounting system

The Ewent EW1512 has three pivot points per monitor for setting the ideal viewing distance. The Ewent desk mount is suitable for two screens up to 32 inch with a maximum weight up to 8kg each. The EW1512 is fitted with 75x75 mm and 100x100 mm VESA mount. The easy mounting system makes it possible to attach two monitors to the desk mount all by yourself. The Ewent desk mount comes with all mounting gear for both clamp and grommet mount.

#### TECHNICAL

- Material: Aluminum, Steel, Plastic
- Surface Finish: Powder coating
- Color: Black
- Product Size: 920X600X120mm
- Installation: Clamp, Desk mount
- Suggested Screen Size: 10 "-32 "
- Suitable for: 2 screens
- Weight Capacity Range: 0-8 kg
- Rated Load: 8 kg per screen
- VESA: 100x100,75x75
- Pivot points: 3
- Tilt: +90°~-90°
- Swivel: 360°
- Rotate: 360°
- Arm Extend: 440mm
- Height: 450mm
- Clamp Thickness: 10mm-88mm
- Freely Height Adjustable : Yes
- Individual screen alignment: Yes