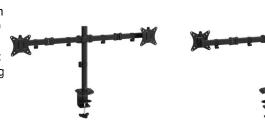

### Monitor desk mount, 2 screens up to 32", VESA

Ergonomic and space-saving desk mount for two monitors up to 32 inch

- · Universal dual desk mount suitable for two monitors up to 32 inch and 8kg each
- · Easy screen mounting system
- With a 75\*75 and 100\*100 VESA mount
- · Easy adjustable in height without tools by its convenient lever screw system
- Individual screen alignment
- Integrated cable management system and Allen key storage system
- Clamp mount and grommet mount included for attaching to and through a table
- 3 pivot points to get the best viewing distance
- · Convenient screen adjustment: tilt/rotate/swivel
- · Prevent neck- and back complaints with this ergonomic desk mount

With convenient monitor mounting system

The Ewent EW1512 has three pivot points per monitor for setting the ideal viewing distance. The Ewent desk mount is suitable for two screens up to 32 inch with a maximum weight up to 8kg each. The EW1512 is fitted with 75x75 mm and 100x100 mm VESA mount. The easy mounting system makes it possible to attach two monitors to the desk mount all by yourself. The Ewent desk mount comes with all mounting gear for both clamp and grommet mount.

#### TECHNICAL

- Material: Aluminum, Steel, Plastic
- Surface Finish: Powder coating
- Color: Black
- Product Size: 920X600X120mm
- Installation: Clamp, Desk mount
- Suggested Screen Size: 10 "-32 "
- Suitable for: 2 screens
- Weight Capacity Range: 0-8 kg
- Rated Load: 8 kg per screen
- VESA: 100x100,75x75
- Pivot points: 3
- Tilt: +90°~-90°
- Swivel: 360°
- Rotate: 360°
- Arm Extend: 440mm
- Height: 450mm
- Clamp Thickness: 10mm-88mm
- Freely Height Adjustable : Yes
- Individual screen alignment: Yes