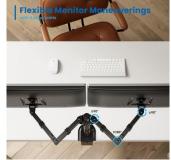

The EW1512 is easy adjustable in height and depth without tools by its convenient lever screw system. Tilt, swivel and rotate your screens to create an ideal ergonomic work space to reduce the risk of neck and back complaints. Cables are kept out of sight thanks to the cable management system.

With convenient monitor mounting system

The Ewent EW1512 has three pivot points per monitor for setting the ideal viewing distance. The Ewent desk mount is suitable for two screens up to 32 inch with a maximum weight up to 8kg each. The EW1512 is fitted with 75x75 mm and 100x100 mm VESA mount. The easy mounting system makes it possible to attach two monitors to the desk mount all by yourself. The Ewent desk mount comes with all mounting gear for both clamp and grommet mount.