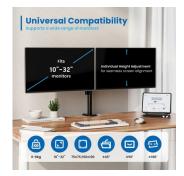

### Monitor desk mount, 2 screens up to 32", VESA

Ergonomic and space-saving desk mount for two monitors up to 32 inch

- · Universal dual desk mount suitable for two monitors up to 32 inch and 8kg each
- · Easy screen mounting system
- With a 75\*75 and 100\*100 VESA mount
- · Easy adjustable in height without tools by its convenient lever screw system
- Individual screen alignment
- Integrated cable management system and Allen key storage system
- Clamp mount and grommet mount included for attaching to and through a table
- 3 pivot points to get the best viewing distance
- · Convenient screen adjustment: tilt/rotate/swivel
- · Prevent neck- and back complaints with this ergonomic desk mount

With convenient monitor mounting system

The Ewent EW1512 has three pivot points per monitor for setting the ideal viewing distance. The Ewent desk mount is suitable for two screens up to 32 inch with a maximum weight up to 8kg each. The EW1512 is fitted with 75x75 mm and 100x100 mm VESA mount. The easy mounting system makes it possible to attach two monitors to the desk mount all by yourself. The Ewent desk mount comes with all mounting gear for both clamp and grommet mount.

#### TECHNICAL

- Material: Aluminum, Steel, Plastic
- Surface Finish: Powder coating
- Color: Black
- Product Size: 920X600X120mm
- Installation: Clamp, Desk mount
- Suggested Screen Size: 10 "-32 "
- Suitable for: 2 screens
- Weight Capacity Range: 0-8 kg
- Rated Load: 8 kg per screen
- VESA: 100x100,75x75
- Pivot points: 3
- Tilt: +90°~-90°
- Swivel: 360°
- Rotate: 360°
- Arm Extend: 440mm
- Height: 450mm
- Clamp Thickness: 10mm-88mm
- Freely Height Adjustable : Yes
- Individual screen alignment: Yes