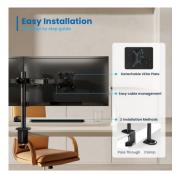

#### DESCRIPTION

Create an ergonomic and space-saving work environment by using the Ewent EW1512 Dual LCD Desk Mount. Place two screens to your ideal height and viewing angle for a better posture and thus avoid back, neck and shoulder complaints. The Ewent EW1512 Dual Desk Mount is suitable for screens up to 32 inch and is easy to attach to your desk via a clamp or grommet mount. Reduce the risk of back and neck strain

With convenient monitor mounting system

The Ewent EW1512 has three pivot points per monitor for setting the ideal viewing distance. The Ewent desk mount is suitable for two screens up to 32 inch with a maximum weight up to 8kg each. The EW1512 is fitted with 75x75 mm and 100x100 mm VESA mount. The easy mounting system makes it possible to attach two monitors to the desk mount all by yourself. The Ewent desk mount comes with all mounting gear for both clamp and grommet mount.