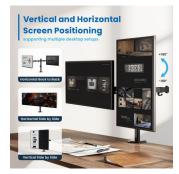

The EW1512 is easy adjustable in height and depth without tools by its convenient lever screw system. Tilt, swivel and rotate your screens to create an ideal ergonomic work space to reduce the risk of neck and back complaints. Cables are kept out of sight thanks to the cable management system.

With convenient monitor mounting system

The Ewent EW1512 has three pivot points per monitor for setting the ideal viewing distance. The Ewent desk mount is suitable for two screens up to 32 inch with a maximum weight up to 8kg each. The EW1512 is fitted with 75x75 mm and 100x100 mm VESA mount. The easy mounting system makes it possible to attach two monitors to the desk mount all by yourself. The Ewent desk mount comes with all mounting gear for both clamp and grommet mount.