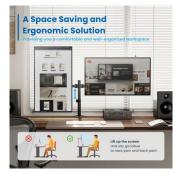

#### DESCRIPTION

Create an ergonomic and space-saving work environment by using the Ewent EW1512 Dual LCD Desk Mount. Place two screens to your ideal height and viewing angle for a better posture and thus avoid back, neck and shoulder complaints. The Ewent EW1512 Dual Desk Mount is suitable for screens up to 32 inch and is easy to attach to your desk via a clamp or grommet mount. Reduce the risk of back and neck strain

The EW1512 is easy adjustable in height and depth without tools by its convenient lever screw system. Tilt, swivel and rotate your screens to create an ideal ergonomic work space to reduce the risk of neck and back complaints. Cables are kept out of sight thanks to the cable management system.