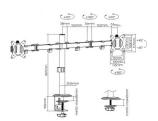

The EW1512 is easy adjustable in height and depth without tools by its convenient lever screw system. Tilt, swivel and rotate your screens to create an ideal ergonomic work space to reduce the risk of neck and back complaints. Cables are kept out of sight thanks to the cable management system.

With convenient monitor mounting system

The Ewent EW1512 has three pivot points per monitor for setting the ideal viewing distance. The Ewent desk mount is suitable for two screens up to 32 inch with a maximum weight up to 8kg each. The EW1512 is fitted with 75x75 mm and 100x100 mm VESA mount. The easy mounting system makes it possible to attach two monitors to the desk mount all by yourself. The Ewent desk mount comes with all mounting gear for both clamp and grommet mount.

#### TECHNICAL

- Material: Aluminum, Steel, Plastic
- Surface Finish: Powder coating
- Color: Black
- Product Size: 920X600X120mm
- Installation: Clamp, Desk mount
- Suggested Screen Size: 10 "-32 "
- Suitable for: 2 screens
- Weight Capacity Range: 0-8 kg
- Rated Load: 8 kg per screen
- VESA: 100x100,75x75
- Pivot points: 3
- Tilt: +90°~-90°
- Swivel: 360°
- Rotate: 360°
- Arm Extend: 440mm
- Height: 450mm
- Clamp Thickness: 10mm-88mm
- Freely Height Adjustable : Yes
- Individual screen alignment: Yes