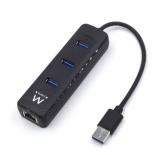

## 3-Port USB 3.2 Gen1 (USB 3.0) Hub with Gigabit network port

Add 3 USB ports and a Gigabit LAN port via only one USB cable

- 2-in-1 upgrade for your Ultrabook: add 3 USB ports and a Gigabit Network port
- Backwards compatible with USB 2.0 specifications
- Compliant with 10/100Mbps specification
- Supports USB SuperSpeed (5Gbps)

The EW1140 updates your laptop/Ultrabook with three USB SuperSpeed ports and one Gigabit networking port. You will always have enough USB ports to connect your peripherals, USB stick or external HDD. The Gigabit networking port enables you to connect your Ultrabook to the wired network.

#### **TECHNICAL**

- Interface USB 3.2 Gen1 (USB 3.0) Type A
- Network data transfer rate: 10/100/1000 Mbit/s (max)
- LAN port: RJ45
- USB Data transfer rate: 5Gbps (max)
- USB ports: 3 x USB 3.1 Gen1 (USB 3.0) Type A
- Plug and play: Yes
- Power: powered via USB port
- · Colour: Black
- Cable Length: 180mm
- Dimension (WxHxD): 110x20x32mm