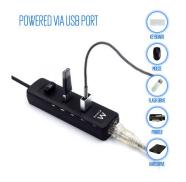

## 3-Port USB 3.2 Gen1 (USB 3.0) Hub with Gigabit network port

Add 3 USB ports and a Gigabit LAN port via only one USB cable

- 2-in-1 upgrade for your Ultrabook: add 3 USB ports and a Gigabit Network port
- Backwards compatible with USB 2.0 specifications
- Compliant with 10/100Mbps specification
- Supports USB SuperSpeed (5Gbps)

#### **DESCRIPTION**

Not enough USB ports on your laptop or Ultrabook? Is your laptops networking port broken or not available at all on your Ultrabook? The EW1140 3-Port USB 3.2 Gen1 (USB 3.0) Hub with Gigabit network port offers the solution.

The EW1140 updates your laptop/Ultrabook with three USB SuperSpeed ports and one Gigabit networking port. You will always have enough USB ports to connect your peripherals, USB stick or external HDD. The Gigabit networking port enables you to connect your Ultrabook to the wired network.

#### **TECHNICAL**

- Interface USB 3.2 Gen1 (USB 3.0) Type A
- Network data transfer rate: 10/100/1000 Mbit/s (max)
- LAN port: RJ45
- USB Data transfer rate: 5Gbps (max)
- USB ports: 3 x USB 3.1 Gen1 (USB 3.0) Type A
- Plug and play: Yes
- Power: powered via USB port
- · Colour: Black
- Cable Length: 180mm
- Dimension (WxHxD): 110x20x32mm