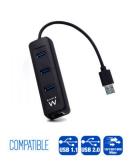

The EW1140 3-Port USB 3.2 Gen1 (USB 3.0) Hub with Gigabit network port is backwards compatible with USB 2.0 and 10/100Mbps specifications.

#### **TECHNICAL**

- Interface USB 3.2 Gen1 (USB 3.0) Type A
- Network data transfer rate: 10/100/1000 Mbit/s (max)
- LAN port: RJ45
- USB Data transfer rate: 5Gbps (max)
- USB ports: 3 x USB 3.1 Gen1 (USB 3.0) Type A
- Plug and play: Yes
- Power: powered via USB port
- · Colour: Black
- Cable Length: 180mm
- Dimension (WxHxD): 110x20x32mm