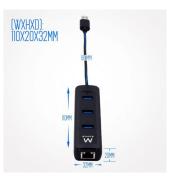

#### **TECHNICAL**

- Interface USB 3.2 Gen1 (USB 3.0) Type A
- Network data transfer rate: 10/100/1000 Mbit/s (max)
- LAN port: RJ45
- USB Data transfer rate: 5Gbps (max)
- USB ports: 3 x USB 3.1 Gen1 (USB 3.0) Type A
- Plug and play: Yes
- Power: powered via USB port
- · Colour: Black
- Cable Length: 180mm
- Dimension (WxHxD): 110x20x32mm