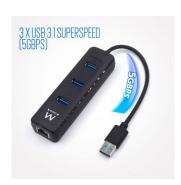

## 3-Port USB 3.2 Gen1 (USB 3.0) Hub with Gigabit network port

Add 3 USB ports and a Gigabit LAN port via only one USB cable

- 2-in-1 upgrade for your Ultrabook: add 3 USB ports and a Gigabit Network port
- Backwards compatible with USB 2.0 specifications
- Compliant with 10/100Mbps specification
- Supports USB SuperSpeed (5Gbps)

#### **TECHNICAL**

- Interface USB 3.2 Gen1 (USB 3.0) Type A
- Network data transfer rate: 10/100/1000 Mbit/s (max)
- LAN port: RJ45
- USB Data transfer rate: 5Gbps (max)
- USB ports: 3 x USB 3.1 Gen1 (USB 3.0) Type A
- Plug and play: Yes
- Power: powered via USB port
- · Colour: Black
- Cable Length: 180mm
- Dimension (WxHxD): 110x20x32mm