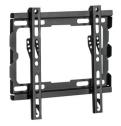

## TV Wall Mount, 23" up to 43", Fixed

- Suitable for TVs from 23 inch up to 43 inch
- With VESA mount: 50x50,75x75,100x100,100x150,150x100,100x200,200x100,150x150,200x200
- · Space-saving design: only 20mm from the wall
- Maximum weight capacity: 45 kg
- · Safety system: keeps the TV securely in place

#### DESCRIPTION

The EW1501 Easy Fix TV Wall Mount M is the ideal solution for mounting your TV (23 inch up to 43 inch, max weight 45 kg) extremely close to the wall. The mount has a 20 mm slim profile and is suitable for all TVs with a VESA 50x50,75x75,100x100,100x150,150x100,100x200,200x100,150x150,200x200 mounting standard. The safety system keeps the TV securely in place.