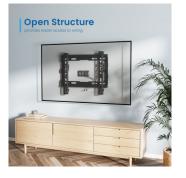

## TV Wall Mount, 23" up to 43", Fixed

- Suitable for TVs from 23 inch up to 43 inch
- With VESA mount: 50x50,75x75,100x100,100x150,150x100,100x200,200x100,150x150,200x200
- · Space-saving design: only 20mm from the wall
- Maximum weight capacity: 45 kg
- · Safety system: keeps the TV securely in place

#### DESCRIPTION

The EW1501 Easy Fix TV Wall Mount M is the ideal solution for mounting your TV (23 inch up to 43 inch, max weight 45 kg) extremely close to the wall. The mount has a 20 mm slim profile and is suitable for all TVs with a VESA 50x50,75x75,100x100,100x150,150x100,100x200,200x100,150x150,200x200 mounting standard. The safety system keeps the TV securely in place.