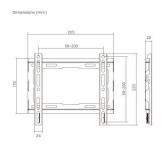

#### TECHNICAL

- Type of support: Fixed TV Wall Mount
- Type of mount: Wall mount
- Number of Screen: 1
- Min. screen size: 23 inch
- Max. screen size: 43 inch
- Max weight: 45Kg
- Material: Plastic Steel
- Vesa min: 50x50
- Vesa max: 200x200
- Wall distance: 20mm
- Dimensions: 20x265x220mm