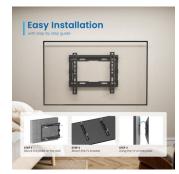

#### DESCRIPTION

The EW1501 Easy Fix TV Wall Mount M is the ideal solution for mounting your TV (23 inch up to 43 inch, max weight 45 kg) extremely close to the wall. The mount has a 20 mm slim profile and is suitable for all TVs with a VESA 50x50,75x75,100x100,100x150,150x100,100x200,200x100,150x150,200x200 mounting standard. The safety system keeps the TV securely in place.