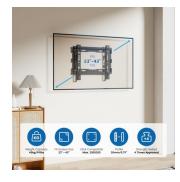

## TV Wall Mount, 23" up to 43", Fixed

- Suitable for TVs from 23 inch up to 43 inch
- With VESA mount: 50x50,75x75,100x100,100x150,150x100,100x200,200x100,150x150,200x200
- · Space-saving design: only 20mm from the wall
- Maximum weight capacity: 45 kg
- · Safety system: keeps the TV securely in place

#### DESCRIPTION

The EW1501 Easy Fix TV Wall Mount M is the ideal solution for mounting your TV (23 inch up to 43 inch, max weight 45 kg) extremely close to the wall. The mount has a 20 mm slim profile and is suitable for all TVs with a VESA 50x50,75x75,100x100,100x150,150x100,100x200,200x100,150x150,200x200 mounting standard. The safety system keeps the TV securely in place.