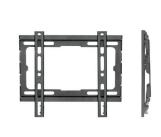

## TV Wall Mount, 23" up to 43", Fixed

- Suitable for TVs from 23 inch up to 43 inch
- With VESA mount: 50x50,75x75,100x100,100x150,150x100,100x200,200x100,150x150,200x200
- · Space-saving design: only 20mm from the wall
- Maximum weight capacity: 45 kg
- · Safety system: keeps the TV securely in place

#### DESCRIPTION

The EW1501 Easy Fix TV Wall Mount M is the ideal solution for mounting your TV (23 inch up to 43 inch, max weight 45 kg) extremely close to the wall. The mount has a 20 mm slim profile and is suitable for all TVs with a VESA 50x50,75x75,100x100,100x150,150x100,100x200,200x100,150x150,200x200 mounting standard. The safety system keeps the TV securely in place.