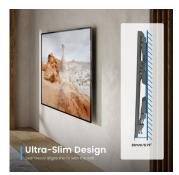

## TV Wall Mount, 23" up to 43", Fixed

- Suitable for TVs from 23 inch up to 43 inch
- With VESA mount: 50x50,75x75,100x100,100x150,150x100,100x200,200x100,150x150,200x200
- · Space-saving design: only 20mm from the wall
- Maximum weight capacity: 45 kg
- · Safety system: keeps the TV securely in place

#### DESCRIPTION

The EW1501 Easy Fix TV Wall Mount M is the ideal solution for mounting your TV (23 inch up to 43 inch, max weight 45 kg) extremely close to the wall. The mount has a 20 mm slim profile and is suitable for all TVs with a VESA 50x50,75x75,100x100,100x150,150x100,100x200,200x100,150x150,200x200 mounting standard. The safety system keeps the TV securely in place.

#### TECHNICAL

- Type of support: Fixed TV Wall Mount
- Type of mount: Wall mount
- Number of Screen: 1
- Min. screen size: 23 inch
- Max. screen size: 43 inch
- Max weight: 45Kg
- Material: Plastic Steel
- Vesa min: 50x50
- Vesa max: 200x200
- Wall distance: 20mm
- Dimensions: 20x265x220mm