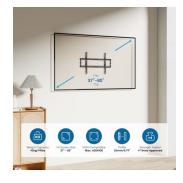

## TV Wall Mount, 37" up to 80", Fixed

- Suitable for TVs from 37 inch up to 80 inch
- With VESA mount: 200x200, 400x200, 300x300, 400x400, 600x400
- · Space-saving design: only 20mm from the wall
- Maximum weight capacity: 45 kg
- · Safety system: keeps the TV securely in place

#### DESCRIPTION

The EW1503 Easy Fix TV Wall Mount XL is the ideal solution for mounting your TV (37 inch up to 80 inch, max weight 45 kg) extremely close to the wall. The mount has a 20 mm slim profile and is suitable for all TVs with a VESA 200x200, 400x200, 300x300, 400x400, 600x400 mounting standard. The safety system keeps the TV securely in place.