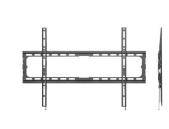

## TV Wall Mount, 37" up to 80", Fixed

- Suitable for TVs from 37 inch up to 80 inch
- With VESA mount: 200x200, 400x200, 300x300, 400x400, 600x400
- · Space-saving design: only 20mm from the wall
- Maximum weight capacity: 45 kg
- · Safety system: keeps the TV securely in place

#### DESCRIPTION

The EW1503 Easy Fix TV Wall Mount XL is the ideal solution for mounting your TV (37 inch up to 80 inch, max weight 45 kg) extremely close to the wall. The mount has a 20 mm slim profile and is suitable for all TVs with a VESA 200x200, 400x200, 300x300, 400x400, 600x400 mounting standard. The safety system keeps the TV securely in place.

#### TECHNICAL

- Type of support: Fixed TV Wall Mount
- Type of mount: Wall mount
- Number of Screen: 1
- Min. screen size: 37 inch
- Max. screen size: 80 inch
- Max weight: 45Kg
- Material: Plastic Steel
- Vesa min: 200x200
- Vesa max: 600x400
- Wall distance: 20mm
- Dimensions: 20x650x418mm