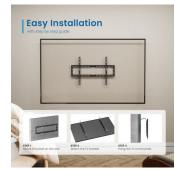

#### DESCRIPTION

The EW1503 Easy Fix TV Wall Mount XL is the ideal solution for mounting your TV (37 inch up to 80 inch, max weight 45 kg) extremely close to the wall. The mount has a 20 mm slim profile and is suitable for all TVs with a VESA 200x200, 400x200, 300x300, 400x400, 600x400 mounting standard. The safety system keeps the TV securely in place.