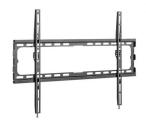

## TV Wall Mount, 37" up to 80", Fixed

- Suitable for TVs from 37 inch up to 80 inch
- With VESA mount: 200x200, 400x200, 300x300, 400x400, 600x400
- · Space-saving design: only 20mm from the wall
- Maximum weight capacity: 45 kg
- · Safety system: keeps the TV securely in place

#### DESCRIPTION

The EW1503 Easy Fix TV Wall Mount XL is the ideal solution for mounting your TV (37 inch up to 80 inch, max weight 45 kg) extremely close to the wall. The mount has a 20 mm slim profile and is suitable for all TVs with a VESA 200x200, 400x200, 300x300, 400x400, 600x400 mounting standard. The safety system keeps the TV securely in place.

#### TECHNICAL

- Type of support: Fixed TV Wall Mount
- Type of mount: Wall mount
- Number of Screen: 1
- Min. screen size: 37 inch
- Max. screen size: 80 inch
- Max weight: 45Kg
- Material: Plastic Steel
- Vesa min: 200x200
- Vesa max: 600x400
- Wall distance: 20mm
- Dimensions: 20x650x418mm