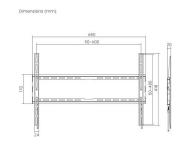

#### TECHNICAL

- Type of support: Fixed TV Wall Mount
- Type of mount: Wall mount
- Number of Screen: 1
- Min. screen size: 37 inch
- Max. screen size: 80 inch
- Max weight: 45Kg
- Material: Plastic Steel
- Vesa min: 200x200
- Vesa max: 600x400
- Wall distance: 20mm
- Dimensions: 20x650x418mm