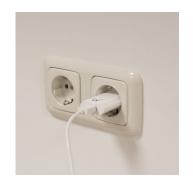

### **DESCRIPTION**

Use the EW1200 Compact USB Charger 1A to charge your smartphone. You can take the EW1200 easily along with you thanks to its compact design. The EW1200 is equipped with: over temperature protection, over voltage protection, over current protection and short circuit protection.