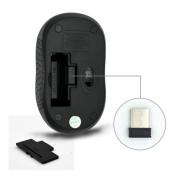

You can now enjoy optical precision with 1000 dpi. Fitted with two buttons and a scroll wheel, the mouse supports all common functions. While traveling, the ultra small nano receiver can be stored in the bottom side of the mouse.

Plug in and use

Just plug the USB nano receiver into an available USB port on your computer. Insert the enclosed batteries into the mouse and it will connect to your computer immediately. You can use the mouse on all common operating systems, like Windows and Mac OSX.