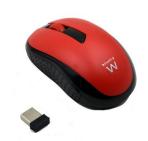

You can now enjoy optical precision with 1000 dpi. Fitted with two buttons and a scroll wheel, the mouse supports all common functions. While traveling, the ultra small nano receiver can be stored in the bottom side of the mouse.