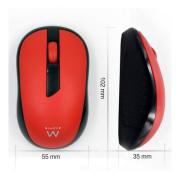

Attractive design, middle sized mouse

The EW3226 has an attractive design. Thanks to its size the mouse is good to handle, yet easy to carry with your laptop or netbook. Optical precision, scroll wheel and nano receiver

You can now enjoy optical precision with 1000 dpi. Fitted with two buttons and a scroll wheel, the mouse supports all common functions. While traveling, the ultra small nano receiver can be stored in the bottom side of the mouse.

#### **TECHNICAL**

- Plug & Play, you do not need any drivers
- Dimension: 104x66x39mm
- · Battery: 1xAA