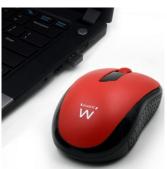

## **DESCRIPTION**

Enjoy cordless freedom with the Ewent EW3226 Wireless Optical Mouse! The mouse is ideal at home, in the office and while traveling. It's fitted with a nano receiver and an intelligent power saving mode to prolong battery life.

Attractive design, middle sized mouse

The EW3226 has an attractive design. Thanks to its size the mouse is good to handle, yet easy to carry with your laptop or netbook. Optical precision, scroll wheel and nano receiver