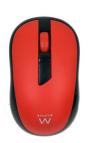

## **DESCRIPTION**

Enjoy cordless freedom with the Ewent EW3226 Wireless Optical Mouse! The mouse is ideal at home, in the office and while traveling. It's fitted with a nano receiver and an intelligent power saving mode to prolong battery life.

Attractive design, middle sized mouse

The EW3226 has an attractive design. Thanks to its size the mouse is good to handle, yet easy to carry with your laptop or netbook. Optical precision, scroll wheel and nano receiver