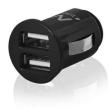

### 2-Port USB Mini Car Charger 2.1A

Charge up to 2 smartphones on the road

- · Charge two smartphones at the same time with only one compact car charger
- Input 12V 24V: suitable for both cars and trucks
- · With over temperature protection, over voltage protection, over current protection and short circuit protection
- Also suitable for charging your tablet, power bank, action camera, car navigation and other USB powered devices

#### DESCRIPTION

Charge up to two smartphones at the same time with the EW1220 2-Port USB Mini Car Charger 2.1A. This compact USB charger can be used in both cars and trucks (12V-24V) and needs to be plugged into the cigarette lighter socket. The EW1220 is equipped with over temperature protection, over voltage protection, over current protection and short circuit protection.

#### **TECHNICAL**

- Input voltage: 12-24V
- Total output current: 2.1A(max)
- Colour: Black
- Dimensions in mm: 25x41x25 (WxHxD)
- Weight in grams:15g