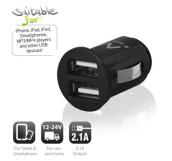

### 2-Port USB Mini Car Charger 2.1A

Charge up to 2 smartphones on the road

- · Charge two smartphones at the same time with only one compact car charger
- Input 12V 24V: suitable for both cars and trucks
- · With over temperature protection, over voltage protection, over current protection and short circuit protection
- Also suitable for charging your tablet, power bank, action camera, car navigation and other USB powered devices

#### DESCRIPTION

Charge up to two smartphones at the same time with the EW1220 2-Port USB Mini Car Charger 2.1A. This compact USB charger can be used in both cars and trucks (12V-24V) and needs to be plugged into the cigarette lighter socket. The EW1220 is equipped with over temperature protection, over voltage protection, over current protection and short circuit protection.

#### **TECHNICAL**

- Input voltage: 12-24V
- Total output current: 2.1A(max)
- Colour: Black
- Dimensions in mm: 25x41x25 (WxHxD)
- Weight in grams:15g