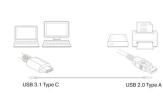

## USB 2.0 Type-C to Type-A Connection Cable 1m

For connecting USB Type-A devices to USB Type-C devices

- USB 2.0
- · Data transfer speed up to 480Mbps
- USB Type-C > USB Type-A connector
- Max. power throughput: 5V @ 3A = 15W
- Cable length: 1 m

#### DESCRIPTION

Use this Ewent EW9641 USB 2.0 Type-C to USB 2.0 Type-A Connection Cable to connect your USB Printer or external hdd tot the USB 2.0 Type-A port of your laptop or pc.Full CopperThe best transfer rate and quality is guaranteed by using full copper wires in this cable.