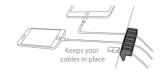

#### **DESCRIPTION**

The Ewent EW1565 CableRack is an easy tool to manage your cables. No more cables falling from your desk or behind your cabinet or nightstand. Mount the Ewent self-adhesive cable rack to any smooth surface. Once installed on your desk just click in your cables. From now on your cables are hold in place nicely and the connectors are always close-by. You don't have to crawl under your desk anymore looking for your cables.

Each Cable rack can hold a maximum of 10 cables from 4 up to 10mm thickness. The package contains 2 black CableRacks.