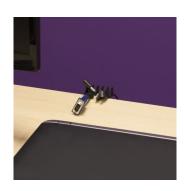

#### **DESCRIPTION**

The Ewent EW1565 CableRack is an easy tool to manage your cables. No more cables falling from your desk or behind your cabinet or nightstand. Mount the Ewent self-adhesive cable rack to any smooth surface. Once installed on your desk just click in your cables. From now on your cables are hold in place nicely and the connectors are always close-by. You don't have to crawl under your desk anymore looking for your cables.

Each Cable rack can hold a maximum of 10 cables from 4 up to 10mm thickness. The package contains 2 black CableRacks.