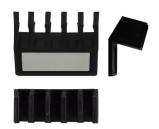

## **Desktop CableRack**

Self-adhesive cable rack to keep your desk organised

- 2-self-adhesive CableRacks (black)
- With strong double-sided tape for installation on any smooth surface
- Suited for 10 cables per CableRack up to 10 mm thickness

#### **TECHNICAL**

- · 2-self-adhesive CableRacks (black)
- · With strong double-sided tape for installation on any smooth surface
- Suited for 10 cables per CableRack up to 10 mm thickness
- Dimensions WxDxH: 58x43x28mm
- · Weight: 11gr