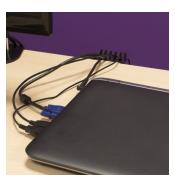

#### **DESCRIPTION**

The Ewent EW1565 CableRack is an easy tool to manage your cables. No more cables falling from your desk or behind your cabinet or nightstand. Mount the Ewent self-adhesive cable rack to any smooth surface. Once installed on your desk just click in your cables. From now on your cables are hold in place nicely and the connectors are always close-by. You don't have to crawl under your desk anymore looking for your cables.

Each Cable rack can hold a maximum of 10 cables from 4 up to 10mm thickness. The package contains 2 black CableRacks.