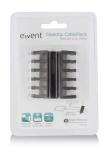

## **Desktop CableRack**

Self-adhesive cable rack to keep your desk organised

- 2-self-adhesive CableRacks (black)
- With strong double-sided tape for installation on any smooth surface
- Suited for 10 cables per CableRack up to 10 mm thickness

#### **TECHNICAL**

- · 2-self-adhesive CableRacks (black)
- · With strong double-sided tape for installation on any smooth surface
- Suited for 10 cables per CableRack up to 10 mm thickness
- Dimensions WxDxH: 58x43x28mm
- · Weight: 11gr