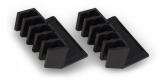

## **Desktop CableRack**

Self-adhesive cable rack to keep your desk organised

- 2-self-adhesive CableRacks (black)
- With strong double-sided tape for installation on any smooth surface
- Suited for 10 cables per CableRack up to 10 mm thickness

Each Cable rack can hold a maximum of 10 cables from 4 up to 10mm thickness. The package contains 2 black CableRacks.

#### **TECHNICAL**

- · 2-self-adhesive CableRacks (black)
- · With strong double-sided tape for installation on any smooth surface
- Suited for 10 cables per CableRack up to 10 mm thickness
- Dimensions WxDxH: 58x43x28mm
- · Weight: 11gr