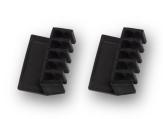

## **Desktop CableRack**

Self-adhesive cable rack to keep your desk organised

- 2-self-adhesive CableRacks (black)
- With strong double-sided tape for installation on any smooth surface
- Suited for 10 cables per CableRack up to 10 mm thickness

#### **DESCRIPTION**

The Ewent EW1565 CableRack is an easy tool to manage your cables. No more cables falling from your desk or behind your cabinet or nightstand. Mount the Ewent self-adhesive cable rack to any smooth surface. Once installed on your desk just click in your cables. From now on your cables are hold in place nicely and the connectors are always close-by. You don't have to crawl under your desk anymore looking for your cables.

Each Cable rack can hold a maximum of 10 cables from 4 up to 10mm thickness. The package contains 2 black CableRacks.

#### **TECHNICAL**

- · 2-self-adhesive CableRacks (black)
- · With strong double-sided tape for installation on any smooth surface
- Suited for 10 cables per CableRack up to 10 mm thickness
- Dimensions WxDxH: 58x43x28mm
- · Weight: 11gr