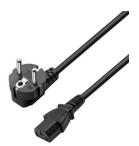

## AC Power Cable 5.0 mt

Connects your device to AC power outlet

- AC Power Cable 5.0 m
- · Supplying power to central unit or monitor from a wall socket
- Connectors: IEC320 to C13
- Colour: Black
- · Length: 5.0 meter

#### **TECHNICAL**

- Supplying power to central unit or monitor from a wall socket
- Connectors: IEC320 to C13
- Cable Type: H05VV-F 3G 1.00mm2
- Colour: BlackLength: 5.0 meter