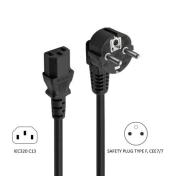

## AC Power Cable 5.0 mt

Connects your device to AC power outlet

- AC Power Cable 5.0 m
- · Supplying power to central unit or monitor from a wall socket
- Connectors: IEC320 to C13
- Colour: Black
- · Length: 5.0 meter

#### **TECHNICAL**

- Supplying power to central unit or monitor from a wall socket
- Connectors: IEC320 to C13
- Cable Type: H05VV-F 3G 1.00mm2
- Colour: BlackLength: 5.0 meter