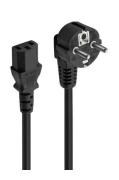

## AC Power Cable 5.0 mt

Connects your device to AC power outlet

- AC Power Cable 5.0 m
- · Supplying power to central unit or monitor from a wall socket
- Connectors: IEC320 to C13
- Colour: Black
- · Length: 5.0 meter

#### **TECHNICAL**

- Supplying power to central unit or monitor from a wall socket
- Connectors: IEC320 to C13
- Cable Type: H05VV-F 3G 1.00mm2
- Colour: BlackLength: 5.0 meter