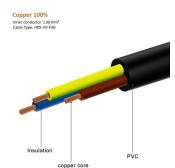

#### **TECHNICAL**

- Supplying power to central unit or monitor from a wall socket
- Connectors: IEC320 to C13
- Cable Type: H05VV-F 3G 1.00mm2
- Colour: BlackLength: 5.0 meter