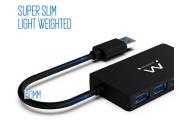

# ewent **EMINENT**

(WXHXD): 75X12X40 MM

SUPER SLIM UGHT WEIGHTED

19/04/2024 Page 2/2