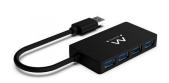

## 4 Port USB 3.2 Gen1 (USB 3.0) Hub

Four extra SuperSpeed USB connections wherever you are!

- Supports USB SuperSpeed (5Gbit/s) and High-Speed USB 2.0 (480Mbps)
- Compliant with USB specification 3.2 Gen1 (USB 3.0), backwards compatible with USB 2.0 and USB 1.1
- 4-port USB Type A Female

Add additional USB ports to your notebook

The Ewent EW1136 USB Hub has a light-weight design and fits easily into your bag. The Hub offers four additional USB ports with high transfer speed to your notebook or computer. SuperSpeed USB 3.2 Gen1 (USB 3.0)