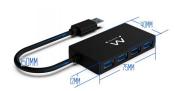

## 4 Port USB 3.2 Gen1 (USB 3.0) Hub

Four extra SuperSpeed USB connections wherever you are!

- Supports USB SuperSpeed (5Gbit/s) and High-Speed USB 2.0 (480Mbps)
- Compliant with USB specification 3.2 Gen1 (USB 3.0), backwards compatible with USB 2.0 and USB 1.1
- 4-port USB Type A Female

#### **TECHNICAL**

- Dimension LxDxH: 98x15x23mm
- Interface: USB 3.2 Gen1 (USB 3.0), USB 2.0, USB1.1
- Data transfer rate: 5 Gbps, 480 / 12 / 1.5 Mbit/s
- Supports Windows XP, Vista 7, 8, 10 and Mac OS 10.x
- · Cable lenght: 15cm
- General: Output over current protection, fully Windows Plug & Play
- Power: powered via USB port.
- Extra power: DC jack port 3.5mm x 1.35mm
- · Colour: Black