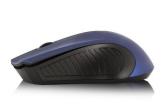

### Wireless Mouse 1000 DPI

The perfect mix of performance, precision and reliability

- Wireless optical mouse with compact Nano USB receiver
- 1000 DPI optical sensor with high accuracy and precision
- Can be used by left and right hand users
- Works on almost any surface such as wood, granite, etc.
- 2.4GHz wireless technology for a signal up to 10 meters
- Intelligent stand-by power saving function

#### TECHNICAL

- Sensor: 1000 DPI
- Buttons: 3 buttons
- Interface: Wireless 2,4GHz via nano USB receiver
- · Power saving: Via On/off switch and stand-by mode
- Control Distance: Up to 10m
- · Battery: 2xAAA
- Plug & Play
- Weight: 55g
- Dimensions: 65x45x115 (WxHxD)