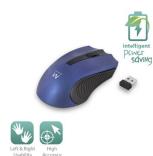

### Wireless Mouse 1000 DPI

The perfect mix of performance, precision and reliability

- Wireless optical mouse with compact Nano USB receiver
- 1000 DPI optical sensor with high accuracy and precision
- Can be used by left and right hand users
- Works on almost any surface such as wood, granite, etc.
- 2.4GHz wireless technology for a signal up to 10 meters
- Intelligent stand-by power saving function

#### DESCRIPTION

The Ewent EW3228 Wireless Optical Mouse 1000 DPI is ideal for at home, in the office and while traveling. This plug and play device comes with a Nano USB receiver and intelligent power saving mode to extend the battery life.