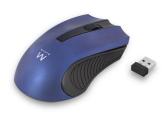

### Wireless Mouse 1000 DPI

The perfect mix of performance, precision and reliability

- Wireless optical mouse with compact Nano USB receiver
- 1000 DPI optical sensor with high accuracy and precision
- Can be used by left and right hand users
- Works on almost any surface such as wood, granite, etc.
- 2.4GHz wireless technology for a signal up to 10 meters
- Intelligent stand-by power saving function

#### DESCRIPTION

The Ewent EW3228 Wireless Optical Mouse 1000 DPI is ideal for at home, in the office and while traveling. This plug and play device comes with a Nano USB receiver and intelligent power saving mode to extend the battery life.