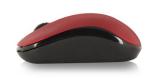

## Wireless Mouse 1600 DPI

The perfect mix of performance, precision and reliability

- · Wireless optical mouse with compact Nano USB receiver
- DPI switch 800-1000-1600 to select your preferred accuracy and precision
- Can be used by left and right hand users
- Works on almost any surface such as wood, granite, etc.
- 2.4GHz wireless technology for a signal up to 10 meters
- Intelligent stand-by power saving function

#### **DESCRIPTION**

The Ewent EW3230 Wireless Optical Mouse 1600 DPI is ideal for at home, in the office and while traveling. Choose your preferred accuracy with the DPI switch. You can select 800, 1200 or 1600 DPI. This plug and play device comes with a Nano USB receiver and intelligent power saving mode to extend the battery life.