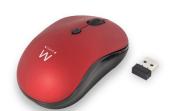

## Wireless Mouse 1600 DPI

The perfect mix of performance, precision and reliability

- · Wireless optical mouse with compact Nano USB receiver
- DPI switch 800-1000-1600 to select your preferred accuracy and precision
- Can be used by left and right hand users
- Works on almost any surface such as wood, granite, etc.
- 2.4GHz wireless technology for a signal up to 10 meters
- Intelligent stand-by power saving function

#### **DESCRIPTION**

The Ewent EW3230 Wireless Optical Mouse 1600 DPI is ideal for at home, in the office and while traveling. Choose your preferred accuracy with the DPI switch. You can select 800, 1200 or 1600 DPI. This plug and play device comes with a Nano USB receiver and intelligent power saving mode to extend the battery life.