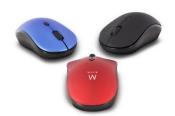

## Wireless Mouse 1600 DPI

The perfect mix of performance, precision and reliability

- · Wireless optical mouse with compact Nano USB receiver
- DPI switch 800-1000-1600 to select your preferred accuracy and precision
- Can be used by left and right hand users
- Works on almost any surface such as wood, granite, etc.
- 2.4GHz wireless technology for a signal up to 10 meters
- Intelligent stand-by power saving function

#### **DESCRIPTION**

The Ewent EW3230 Wireless Optical Mouse 1600 DPI is ideal for at home, in the office and while traveling. Choose your preferred accuracy with the DPI switch. You can select 800, 1200 or 1600 DPI. This plug and play device comes with a Nano USB receiver and intelligent power saving mode to extend the battery life.