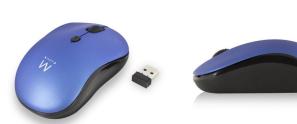

## Wireless Mouse 1600 DPI

The perfect mix of performance, precision and reliability

- · Wireless optical mouse with compact Nano USB receiver
- DPI switch 800-1200-1600 to select your preferred accuracy and precision
- · Can be used by left and right hand users
- Works on almost any surface such as wood, granite, etc.
- 2.4GHz wireless technology for a signal up to 10 meters
- Intelligent stand-by power saving function

### **DESCRIPTION**

The Ewent EW3231 Wireless Optical Mouse 1600 DPI is ideal for at home, in the office and while traveling. Choose your preferred accuracy with the DPI switch. You can select 800, 1200 or 1600 DPI. This plug and play device comes with a Nano USB receiver and intelligent power saving mode to extend the battery life.