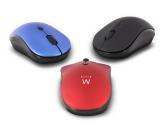

## Wireless Mouse 1600 DPI

The perfect mix of performance, precision and reliability

- · Wireless optical mouse with compact Nano USB receiver
- DPI switch 800-1200-1600 to select your preferred accuracy and precision
- · Can be used by left and right hand users
- Works on almost any surface such as wood, granite, etc.
- 2.4GHz wireless technology for a signal up to 10 meters
- Intelligent stand-by power saving function

### **DESCRIPTION**

The Ewent EW3231 Wireless Optical Mouse 1600 DPI is ideal for at home, in the office and while traveling. Choose your preferred accuracy with the DPI switch. You can select 800, 1200 or 1600 DPI. This plug and play device comes with a Nano USB receiver and intelligent power saving mode to extend the battery life.