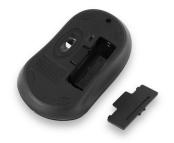

### **TECHNICAL**

- · Sensor: 1600 DPI
- DPI: 800-1200-1600 ( 3 levels )
- · Buttons: 4 buttons
- Interface: Wireless 2,4GHz via nano USB receiver • Power saving: Via On/off switch and stand-by mode
- · Control Distance: Up to 10m
- · Battery: 1xAA • Plug & Play
- · Weight: 55g
- Dimensions: 60x40x105 (WxHxD)