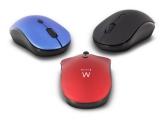

### Wireless Mouse 1600 DPI

The perfect mix of performance, precision and reliability

- · Wireless optical mouse with compact Nano USB receiver
- DPI switch 800-1000-1600 to select your preferred accuracy and precision
- Can be used by left and right hand users
- Works on almost any surface such as wood, granite, etc.
- · 2.4GHz wireless technology for a signal up to 10 meters
- Intelligent stand-by power saving function

#### DESCRIPTION

The Ewent EW3232 Wireless Optical Mouse 1600 DPI is ideal for at home, in the office and while traveling. Choose your preferred accuracy with the DPI switch. You can select 800, 1000 or 1600 DPI. This plug and play device comes with a Nano USB receiver and intelligent power saving mode to extend the battery life.