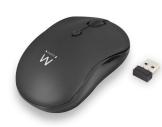

### Wireless Mouse 1600 DPI

The perfect mix of performance, precision and reliability

- · Wireless optical mouse with compact Nano USB receiver
- DPI switch 800-1000-1600 to select your preferred accuracy and precision
- Can be used by left and right hand users
- Works on almost any surface such as wood, granite, etc.
- · 2.4GHz wireless technology for a signal up to 10 meters
- Intelligent stand-by power saving function

#### DESCRIPTION

The Ewent EW3232 Wireless Optical Mouse 1600 DPI is ideal for at home, in the office and while traveling. Choose your preferred accuracy with the DPI switch. You can select 800, 1000 or 1600 DPI. This plug and play device comes with a Nano USB receiver and intelligent power saving mode to extend the battery life.