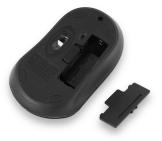

### Wireless Mouse 1600 DPI

The perfect mix of performance, precision and reliability

- · Wireless optical mouse with compact Nano USB receiver
- DPI switch 800-1000-1600 to select your preferred accuracy and precision
- Can be used by left and right hand users
- Works on almost any surface such as wood, granite, etc.
- · 2.4GHz wireless technology for a signal up to 10 meters
- Intelligent stand-by power saving function

#### DESCRIPTION

The Ewent EW3232 Wireless Optical Mouse 1600 DPI is ideal for at home, in the office and while traveling. Choose your preferred accuracy with the DPI switch. You can select 800, 1000 or 1600 DPI. This plug and play device comes with a Nano USB receiver and intelligent power saving mode to extend the battery life.