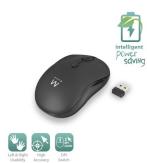

### Wireless Mouse 1600 DPI

The perfect mix of performance, precision and reliability

- · Wireless optical mouse with compact Nano USB receiver
- DPI switch 800-1000-1600 to select your preferred accuracy and precision
- Can be used by left and right hand users
- Works on almost any surface such as wood, granite, etc.
- · 2.4GHz wireless technology for a signal up to 10 meters
- Intelligent stand-by power saving function

#### DESCRIPTION

The Ewent EW3232 Wireless Optical Mouse 1600 DPI is ideal for at home, in the office and while traveling. Choose your preferred accuracy with the DPI switch. You can select 800, 1000 or 1600 DPI. This plug and play device comes with a Nano USB receiver and intelligent power saving mode to extend the battery life.