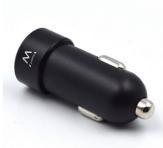

## 2-Port Car Charger 4.8A

The smart car charger

- · Charge 2 tablets or smartphones at the same time in the car with only one charger
- Smart IC charging system: automatic self-output power adjustment
- Input 12V 24V: Suitable for both cars and trucks
- Charging stops automatically when battery is full
- With over temperature protection, over voltage protection, over current protection and short circuit protection
- · Also suitable for charging your power bank, car navigation or other USB powered devices

#### **DESCRIPTION**

Charge up to 2 USB devices at the same time with the EW1234 2-Port USB Car Charger. The USB charger can be used in both cars and trucks and needs to be plugged into the cigarette lighter. The Smart IC charging system distributes the available current between the connected devices. Your smartphone, tablet, MP3 player, camera or other USB devices are charged with just the right amount of power. The charging will stop when the device is fully charged. The EW1234 is equipped with over temperature protection, over voltage protection, over current protection and short circuit protection.

#### **TECHNICAL**

- Input Voltage: DC 12/24V
- Total output current: 5V 4.8A(max)
- USB ports: 2 x Smart IC
- Power usage max.: 24W
- Diameter: 24mm
- Lenght: 52mm