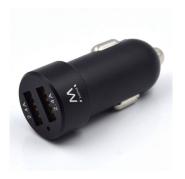

## 2-Port Car Charger 4.8A

The smart car charger

- · Charge 2 tablets or smartphones at the same time in the car with only one charger
- Smart IC charging system: automatic self-output power adjustment
- Input 12V 24V: Suitable for both cars and trucks
- Charging stops automatically when battery is full
- With over temperature protection, over voltage protection, over current protection and short circuit protection
- · Also suitable for charging your power bank, car navigation or other USB powered devices

#### **DESCRIPTION**

Charge up to 2 USB devices at the same time with the EW1234 2-Port USB Car Charger. The USB charger can be used in both cars and trucks and needs to be plugged into the cigarette lighter. The Smart IC charging system distributes the available current between the connected devices. Your smartphone, tablet, MP3 player, camera or other USB devices are charged with just the right amount of power. The charging will stop when the device is fully charged. The EW1234 is equipped with over temperature protection, over voltage protection, over current protection and short circuit protection.

#### **TECHNICAL**

- Input Voltage: DC 12/24V
- Total output current: 5V 4.8A(max)
- USB ports: 2 x Smart IC
- Power usage max.: 24W
- Diameter: 24mm
- Lenght: 52mm