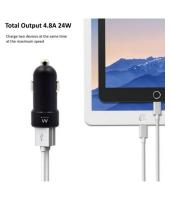

## 2-Port Car Charger 4.8A

The smart car charger

- · Charge 2 tablets or smartphones at the same time in the car with only one charger
- Smart IC charging system: automatic self-output power adjustment
- Input 12V 24V: Suitable for both cars and trucks
- Charging stops automatically when battery is full
- With over temperature protection, over voltage protection, over current protection and short circuit protection
- · Also suitable for charging your power bank, car navigation or other USB powered devices

#### **TECHNICAL**

- Input Voltage: DC 12/24V
- Total output current: 5V 4.8A(max)
- USB ports: 2 x Smart IC
- Power usage max.: 24W
- Diameter: 24mm
- Lenght: 52mm