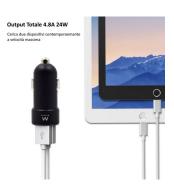

## 2-Port Car Charger 4.8A

The smart car charger

- · Charge 2 tablets or smartphones at the same time in the car with only one charger
- Smart IC charging system: automatic self-output power adjustment
- Input 12V 24V: Suitable for both cars and trucks
- Charging stops automatically when battery is full
- With over temperature protection, over voltage protection, over current protection and short circuit protection
- · Also suitable for charging your power bank, car navigation or other USB powered devices

#### **TECHNICAL**

- Input Voltage: DC 12/24V
- Total output current: 5V 4.8A(max)
- USB ports: 2 x Smart IC
- Power usage max.: 24W
- Diameter: 24mm
- Lenght: 52mm