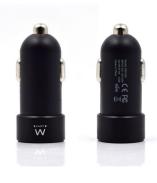

## 2-Port Car Charger 4.8A

The smart car charger

- · Charge 2 tablets or smartphones at the same time in the car with only one charger
- Smart IC charging system: automatic self-output power adjustment
- Input 12V 24V: Suitable for both cars and trucks
- Charging stops automatically when battery is full
- With over temperature protection, over voltage protection, over current protection and short circuit protection
- · Also suitable for charging your power bank, car navigation or other USB powered devices

#### **DESCRIPTION**

Charge up to 2 USB devices at the same time with the EW1234 2-Port USB Car Charger. The USB charger can be used in both cars and trucks and needs to be plugged into the cigarette lighter. The Smart IC charging system distributes the available current between the connected devices. Your smartphone, tablet, MP3 player, camera or other USB devices are charged with just the right amount of power. The charging will stop when the device is fully charged. The EW1234 is equipped with over temperature protection, over voltage protection, over current protection and short circuit protection.

#### **TECHNICAL**

- Input Voltage: DC 12/24V
- Total output current: 5V 4.8A(max)
- USB ports: 2 x Smart IC
- Power usage max.: 24W
- Diameter: 24mm
- Lenght: 52mm