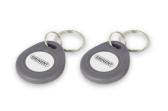

# 2x RFID Tag (suited for the EM8710 Wireless GSM Alarm System)

Easily disarm your alarm system

- RFID Tag suited for the Eminent EM8710 Wireless GSM Alarm System
- Disarm the EM8710 Wireless GSM Alarm System by holding the tag in front of the panel
- · Easy attachable to your bunch of keys

#### **DESCRIPTION**

The EM8720 RFID Tags are suited for the Eminent EM8710 Wireless GSM Alarm System. Attach the RFID Tag easily to your bunch of keys. Just hold your RFID Tag in front of the control panel to disarm the alarm system easily.