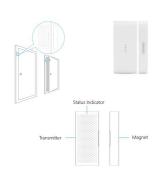

### **DESCRIPTION**

The EM8660 wireless door/window contact is suited for use with the Eminent EM8617/EM8610/EM8615/EM8605 Alarm Systems. The magnetic contact is suitable for doors and windows. The alarm is activated once a closed window or door is opened. The EM8660 works wireless and is powered by 2 CR2021 batteries. Therefore easy to install on every door or window. The EM8660 warns you when the batteries need to be replaced.