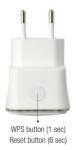

## Mini WiFi Repeater 300N

Easily increase wireless network coverage throughout your home

- Increase your 2.4GHz network coverage
- · Mini WiFi Repeater and access point
- · Compact design: only one power outlet occupied
- Reach a maximum wireless speed up to 300Mbps
- · Easy setup with WPS button and installation wizard
- One 100Mbps LAN port
- · LED light can be enabled/disabled
- · Works with any wireless router
- On/off button

#### **DESCRIPTION**

The EM4594 300N Mini WiFi Repeater increases your wireless network coverage on the 2.4GHz band throughout your home. The repeater blends into your interior because of its super compact design. It only keeps one power outlet occupied. Installing the EM4594 repeater is very easy with help of the WPS button and installation wizard. Once installed, you can choose whether you want to enable or disable the LED light. The repeater has a physical on/off switch. Did you know the EM4594 works as an access point too? You are able to make use of a WiFi signal in places you normally could use a wired connection only.