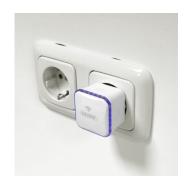

#### **DESCRIPTION**

The EM4594 300N Mini WiFi Repeater increases your wireless network coverage on the 2.4GHz band throughout your home. The repeater blends into your interior because of its super compact design. It only keeps one power outlet occupied. Installing the EM4594 repeater is very easy with help of the WPS button and installation wizard. Once installed, you can choose whether you want to enable or disable the LED light. The repeater has a physical on/off switch. Did you know the EM4594 works as an access point too? You are able to make use of a WiFi signal in places you normally could use a wired connection only.