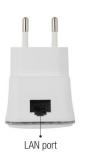

#### **TECHNICAL**

- Network mode: Repeater and Access Point
- · Network interface:
- 1x LAN 10/100Mbps Ethernet LAN port
- · Wi-Fi: 300Mbps on 2.4GHz band
- Complies with IEEE 802.11b/g/n for 2.4GHz band
- Supports WPS: functionality by WPS button
- · Security: WEP, WPA and WPA2 wireless security
- Chipset: MT7628KN
- · Antenna: 2x 3dbi internal antenna
- Configuration: Webbased
- Dimensions: 40 (W) x 40 (H) x 67 (D) mm
- Weight: 46g
- Supply voltage range: 100VAC 240VAC (50/60 Hz)
- Power Consumption: 2 ~ 2,5 W