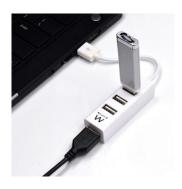

# Mini Hub USB 2.0 4-port

Extend your pc or notebook with four USB connections

- Add 4 additional USB connections to your pc or notebook
- · Hot-swappable
- Plug and Play: no drivers needed

#### **DESCRIPTION**

The Ewent EW1122 4-Port USB Hub is the ideal solution to extend your pc or notebook with four USB connections. The compact design allows you to easily take the USB hub with you and extend your notebook with extra connections.