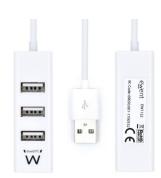

# Mini Hub USB 2.0 4-port

Extend your pc or notebook with four USB connections

- Add 4 additional USB connections to your pc or notebook
- · Hot-swappable
- Plug and Play: no drivers needed

#### **DESCRIPTION**

The Ewent EW1122 4-Port USB Hub is the ideal solution to extend your pc or notebook with four USB connections. The compact design allows you to easily take the USB hub with you and extend your notebook with extra connections.