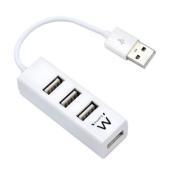

# Mini Hub USB 2.0 4-port

Extend your pc or notebook with four USB connections

- Add 4 additional USB connections to your pc or notebook
- · Hot-swappable
- Plug and Play: no drivers needed

#### **DESCRIPTION**

The Ewent EW1122 4-Port USB Hub is the ideal solution to extend your pc or notebook with four USB connections. The compact design allows you to easily take the USB hub with you and extend your notebook with extra connections.