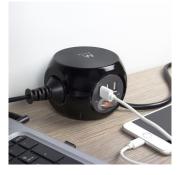

### Power Block with USB charger

Power 3 electrical devices and charge 3 USB devices

- Power 3 electrical devices
- 3 USB ports (max 2.4A) for charging tablets and smartphones
- Illuminated On/Off switch
- Long cable: length 1.5m
- Child protection
- Including mounting pad

#### DESCRIPTION

Power your devices with the EW3938 Power Block. You can power 3 electrical devices and 3 USB devices at the same time. The USB ports provide 2.4A and are equipped with short circuit protection and over current protection. The three power sockets are equipped with child protection. Put the Power Block easily on your desk with the included mounting pad. This mounting pad prevents the power block from sliding off the desk. Enable or disable all connected devices at the same time with the illuminated on/off switch.