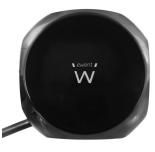

### Power Block with USB charger

Power 3 electrical devices and charge 3 USB devices

- Power 3 electrical devices
- 3 USB ports (max 2.4A) for charging tablets and smartphones
- Illuminated On/Off switch
- Long cable: length 1.5m
- Child protection
- Including mounting pad

#### DESCRIPTION

Power your devices with the EW3938 Power Block. You can power 3 electrical devices and 3 USB devices at the same time. The USB ports provide 2.4A and are equipped with short circuit protection and over current protection. The three power sockets are equipped with child protection. Put the Power Block easily on your desk with the included mounting pad. This mounting pad prevents the power block from sliding off the desk. Enable or disable all connected devices at the same time with the illuminated on/off switch.