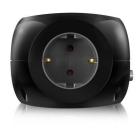

#### DESCRIPTION

Power your devices with the EW3938 Power Block. You can power 3 electrical devices and 3 USB devices at the same time. The USB ports provide 2.4A and are equipped with short circuit protection and over current protection. The three power sockets are equipped with child protection. Put the Power Block easily on your desk with the included mounting pad. This mounting pad prevents the power block from sliding off the desk. Enable or disable all connected devices at the same time with the illuminated on/off switch.

#### TECHNICAL

- Outlets: 3x
- Max power: 16A / 250V
- USB output: 5V 2.4A
- · Cable length: 1.5m
- Cable thickness: 3x 1.5mm2
- · Child protection: yes
- Power switch: 1x illuminated switch
- Weight: 423g
- Dimension: 92x92x80mm