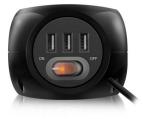

### Power Block with USB charger

Power 3 electrical devices and charge 3 USB devices

- Power 3 electrical devices
- 3 USB ports (max 2.4A) for charging tablets and smartphones
- Illuminated On/Off switch
- Long cable: length 1.5m
- Child protection
- Including mounting pad

#### DESCRIPTION

Power your devices with the EW3938 Power Block. You can power 3 electrical devices and 3 USB devices at the same time. The USB ports provide 2.4A and are equipped with short circuit protection and over current protection. The three power sockets are equipped with child protection. Put the Power Block easily on your desk with the included mounting pad. This mounting pad prevents the power block from sliding off the desk. Enable or disable all connected devices at the same time with the illuminated on/off switch.

#### TECHNICAL

- Outlets: 3x
- Max power: 16A / 250V
- USB output: 5V 2.4A
- · Cable length: 1.5m
- Cable thickness: 3x 1.5mm2
- · Child protection: yes
- Power switch: 1x illuminated switch
- Weight: 423g
- Dimension: 92x92x80mm