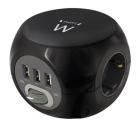

### Power Block with USB charger

Power 3 electrical devices and charge 3 USB devices

- Power 3 electrical devices
- 3 USB ports (max 2.4A) for charging tablets and smartphones
- Illuminated On/Off switch
- Long cable: length 1.5m
- Child protection
- Including mounting pad

#### DESCRIPTION

Power your devices with the EW3938 Power Block. You can power 3 electrical devices and 3 USB devices at the same time. The USB ports provide 2.4A and are equipped with short circuit protection and over current protection. The three power sockets are equipped with child protection. Put the Power Block easily on your desk with the included mounting pad. This mounting pad prevents the power block from sliding off the desk. Enable or disable all connected devices at the same time with the illuminated on/off switch.

#### TECHNICAL

- Outlets: 3x
- Max power: 16A / 250V
- USB output: 5V 2.4A
- · Cable length: 1.5m
- Cable thickness: 3x 1.5mm2
- · Child protection: yes
- Power switch: 1x illuminated switch
- Weight: 423g
- Dimension: 92x92x80mm