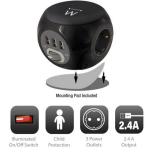

### Power Block with USB charger

Power 3 electrical devices and charge 3 USB devices

- Power 3 electrical devices
- 3 USB ports (max 2.4A) for charging tablets and smartphones
- Illuminated On/Off switch
- Long cable: length 1.5m
- Child protection
- Including mounting pad

#### DESCRIPTION

Power your devices with the EW3938 Power Block. You can power 3 electrical devices and 3 USB devices at the same time. The USB ports provide 2.4A and are equipped with short circuit protection and over current protection. The three power sockets are equipped with child protection. Put the Power Block easily on your desk with the included mounting pad. This mounting pad prevents the power block from sliding off the desk. Enable or disable all connected devices at the same time with the illuminated on/off switch.

#### TECHNICAL

- Outlets: 3x
- Max power: 16A / 250V
- USB output: 5V 2.4A
- · Cable length: 1.5m
- Cable thickness: 3x 1.5mm2
- · Child protection: yes
- Power switch: 1x illuminated switch
- Weight: 423g
- Dimension: 92x92x80mm