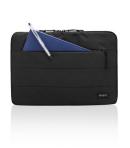

# City Sleeve 14.1 inch

Store your notebook safely

- Suitable for notebooks up to 14.1 inch
- · Strong inner lining to protect your laptop against damages
- Easy to take along thanks to the light-weight design
- Outer compartment with zipper for your tablet, power adapter, mouse and other peripherals

#### **DESCRIPTION**

The soft inner lining of the Ewent EW2521 14.1 inch City Sleeve protects your notebook against damages. Store your tablet, power adapter, mouse and other peripherals in the additional compartment.