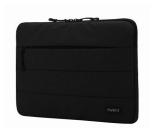

# City Sleeve 14.1 inch

Store your notebook safely

- Suitable for notebooks up to 14.1 inch
- · Strong inner lining to protect your laptop against damages
- Easy to take along thanks to the light-weight design
- Outer compartment with zipper for your tablet, power adapter, mouse and other peripherals

#### **DESCRIPTION**

The soft inner lining of the Ewent EW2521 14.1 inch City Sleeve protects your notebook against damages. Store your tablet, power adapter, mouse and other peripherals in the additional compartment.