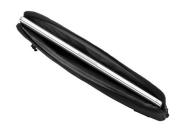

# City Sleeve 14.1 inch

Store your notebook safely

- Suitable for notebooks up to 14.1 inch
- · Strong inner lining to protect your laptop against damages
- Easy to take along thanks to the light-weight design
- Outer compartment with zipper for your tablet, power adapter, mouse and other peripherals

#### **DESCRIPTION**

The soft inner lining of the Ewent EW2521 14.1 inch City Sleeve protects your notebook against damages. Store your tablet, power adapter, mouse and other peripherals in the additional compartment.