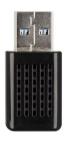

#### **DESCRIPTION**

Do you want to connect your desktop computer or notebook to a wireless home network, company network or the network of your friends? Use the compact EM4536 Mini Dual Band AC1200 Wireless Network Adapter. The small sizes ensures that the adapter only keeps one USB port occupied. Copying large files and video streaming is an easy job thanks to the speed of 1200Mbps (300+900Mbps). The EM4536 has an unique small design with an internal 2dBI antenna to ensure optimal performance.

Keeps only one USB port occupied

Due to its compact size, the Mini USB Adapter only keeps one USB port occupied. Instead of covering up additional ports. Now you can make use of the other ports on your laptop/desktop as well.

Get the maximum throughput

Thanks to the Dual Band technology, speed up to 1200Mbps (300+900Mbps) and the USB 3.1 Gen1 (USB 3.0) technology, the EM4536 offers the best WiFi throughput.