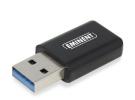

#### **DESCRIPTION**

Do you want to connect your desktop computer or notebook to a wireless home network, company network or the network of your friends? Use the compact EM4536 Mini Dual Band AC1200 Wireless Network Adapter. The small sizes ensures that the adapter only keeps one USB port occupied. Copying large files and video streaming is an easy job thanks to the speed of 1200Mbps (300+900Mbps). The EM4536 has an unique small design with an internal 2dBI antenna to ensure optimal performance.

Keeps only one USB port occupied

Due to its compact size, the Mini USB Adapter only keeps one USB port occupied. Instead of covering up additional ports. Now you can make use of the other ports on your laptop/desktop as well.

Get the maximum throughput

Thanks to the Dual Band technology, speed up to 1200Mbps (300+900Mbps) and the USB 3.1 Gen1 (USB 3.0) technology, the EM4536 offers the best WiFi throughput.