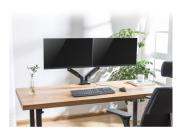

#### **DESCRIPTION**

Create an ergonomic and space-saving work environment by using the full metal EW1516 Desk Mount for 2 monitors with gas spring. Place the screens to your ideal height and viewing angle with only one hand by its convenient gas spring system. Ideal for flexible workspaces! The EW1516 Desk Mount is suitable for two screens up to 34 inch and 9kg each and is easy to attach to your desk via a clamp or grommet mount.

Ideal for flexible workspaces

When working in an office space with flexible workspaces, you can use the EW1516 Dual Desk Mount with gas spring. The EW1516 is easy adjustable in height and depth without any tools. Tilt, swivel and rotate your screens to create an ideal ergonomic work space and reduce the risk of neck, back and shoulder complaints. Cables are kept out of sight thanks to the cable management system. Additionally, the Desk Mount has integrated USB 3.2 Gen1 (USB 3.0), microphone and speaker extension ports.

With convenient monitor mounting system

Adjust the monitors to your preferences by setting the ideal viewing distance. The desk mount is suitable for two screens up to 34 inch with a maximum weight of 2-9kg each. The EW1516 is fitted with 75x75 mm and 100x100 mm VESA mount. The easy mounting system makes it possible to attach the monitor to the desk mount all by yourself. All mounting gear for both the clamp and grommet mount is enclosed.