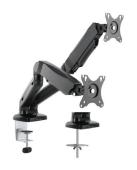

# Desk Mount with gas spring for 2 monitors up to 34 inch with and VESA

- Dual desk mount with gas spring for two monitors up to 34 inch and 2x 9Kg with VESA
- Space-saving solution to keep your desk tidy and clean
- Integrated USB 3.2 Gen1 (USB 3.0), microphone and speaker extension ports
- · Ideal for flex work spaces: easy screen mounting system and adjustable in height without tools by its convenient gas spring system
- Clamp mount and grommet mount included for attaching to and through a desk
- Integrated cable management system
- · Ergonomic desk mount: 3 pivot points, screen adjustment (tilt/rotate/swivel) and individual screen alignment
- Screens: LCD, LED, TFT up to 32 inch and 2-9kg each with VESA 75x75 or 100x100

With convenient monitor mounting system

Adjust the monitors to your preferences by setting the ideal viewing distance. The desk mount is suitable for two screens up to 34 inch with a maximum weight of 2-9kg each. The EW1516 is fitted with 75x75 mm and 100x100 mm VESA mount. The easy mounting system makes it possible to attach the monitor to the desk mount all by yourself. All mounting gear for both the clamp and grommet mount is enclosed.