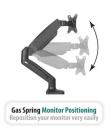

#### **DESCRIPTION**

Create an ergonomic and space-saving work environment by using the full metal EW1516 Desk Mount for 2 monitors with gas spring. Place the screens to your ideal height and viewing angle with only one hand by its convenient gas spring system. Ideal for flexible workspaces! The EW1516 Desk Mount is suitable for two screens up to 34 inch and 9kg each and is easy to attach to your desk via a clamp or grommet mount.

Ideal for flexible workspaces

When working in an office space with flexible workspaces, you can use the EW1516 Dual Desk Mount with gas spring. The EW1516 is easy adjustable in height and depth without any tools. Tilt, swivel and rotate your screens to create an ideal ergonomic work space and reduce the risk of neck, back and shoulder complaints. Cables are kept out of sight thanks to the cable management system. Additionally, the Desk Mount has integrated USB 3.2 Gen1 (USB 3.0), microphone and speaker extension ports.

With convenient monitor mounting system

Adjust the monitors to your preferences by setting the ideal viewing distance. The desk mount is suitable for two screens up to 34 inch with a maximum weight of 2-9kg each. The EW1516 is fitted with 75x75 mm and 100x100 mm VESA mount. The easy mounting system makes it possible to attach the monitor to the desk mount all by yourself. All mounting gear for both the clamp and grommet mount is enclosed.