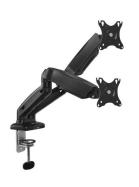

#### **DESCRIPTION**

Create an ergonomic and space-saving work environment by using the full metal EW1516 Desk Mount for 2 monitors with gas spring. Place the screens to your ideal height and viewing angle with only one hand by its convenient gas spring system. Ideal for flexible workspaces! The EW1516 Desk Mount is suitable for two screens up to 34 inch and 9kg each and is easy to attach to your desk via a clamp or grommet mount.

With convenient monitor mounting system

Adjust the monitors to your preferences by setting the ideal viewing distance. The desk mount is suitable for two screens up to 34 inch with a maximum weight of 2-9kg each. The EW1516 is fitted with 75x75 mm and 100x100 mm VESA mount. The easy mounting system makes it possible to attach the monitor to the desk mount all by yourself. All mounting gear for both the clamp and grommet mount is enclosed.