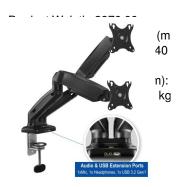

# Desk Mount with gas spring for 2 monitors up to 34 inch with and VESA

- Dual desk mount with gas spring for two monitors up to 34 inch and 2x 9Kg with VESA
- Space-saving solution to keep your desk tidy and clean
- Integrated USB 3.2 Gen1 (USB 3.0), microphone and speaker extension ports
- · Ideal for flex work spaces: easy screen mounting system and adjustable in height without tools by its convenient gas spring system
- Clamp mount and grommet mount included for attaching to and through a desk
- Integrated cable management system
- · Ergonomic desk mount: 3 pivot points, screen adjustment (tilt/rotate/swivel) and individual screen alignment
- Screens: LCD, LED, TFT up to 32 inch and 2-9kg each with VESA 75x75 or 100x100

Ideal for flexible workspaces

When working in an office space with flexible workspaces, you can use the EW1516 Dual Desk Mount with gas spring. The EW1516 is easy adjustable in height and depth without any tools. Tilt, swivel and rotate your screens to create an ideal ergonomic work space and reduce the risk of neck, back and shoulder complaints. Cables are kept out of sight thanks to the cable management system. Additionally, the Desk Mount has integrated USB 3.2 Gen1 (USB 3.0), microphone and speaker extension ports.