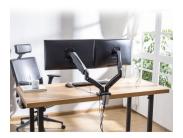

Ideal for flexible workspaces

When working in an office space with flexible workspaces, you can use the EW1516 Dual Desk Mount with gas spring. The EW1516 is easy adjustable in height and depth without any tools. Tilt, swivel and rotate your screens to create an ideal ergonomic work space and reduce the risk of neck, back and shoulder complaints. Cables are kept out of sight thanks to the cable management system. Additionally, the Desk Mount has integrated USB 3.2 Gen1 (USB 3.0), microphone and speaker extension ports.