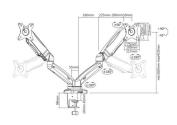

### **TECHNICAL**

- Material: Aluminum, Steel, Plastic
- · Surface Finish: Powder coating
- Color: Black
- Product Size WxHxD: 900x610x370mm
- · Installation: Clamp. Desk mount
- Suggested Screen Size: up to 34"
- · Suitable for: 2 screens
- Weight Capacity Range Flat Screen: 2x 9 Kg
- Weight Capacity Range Curved Screen: 2x 7 Kg
- VESA: 100x100,75x75
- · Pivot points: 3
- Tilt: +90°~-45°
- Swivel: 360°
- Rotate: 360°
- Arm Extend: 450mm
- · Height: 475mm
- Clamp Thickness: 10mm-83mm
- Freely Height Adjustable : Yes (Gas spring)
- · Cable Management: Yes
- USB extension port: 1 USB 3.2 gen 1 (length: 180cm)