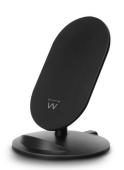

#### **DESCRIPTION**

Charge your smartphone wirelessly with the EW1192 Smartphone Charging Stand. This space-saving stand supports the Qi wireless charging technology. Just place your smartphone on the stand and it will start charging\* immediately. Put the stand on your desk and get the ideal viewing angle. Convenient for video calling and video conferencing.

Qi technology: charge your smartphone wirelessly

No more hassle with cables anymore! Just place your smartphone on the EW1192 stand and your smartphone will start charging directly. The stand supports the Qi wireless charging technology. Get the optimal fast charging performance by using a fast charger. Perfect viewing angle

The smartphone stand is space-saving on your desk. Besides, the stand is very convenient for video calling and video conferencing thanks to the good viewing angle. Place your smartphone in portrait or landscape mode to get the best viewing angle. Your smartphone is being kept in place thanks to the non-skid rubber base.