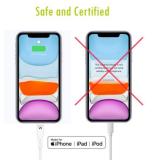

#### **DESCRIPTION**

Use the EW9915 USB-C to Lightning cable for charging, synchronizing and data transfer of your Apple Lightning device (iPhone, iPad or iPod). The EW9915 is officially Apple MFI certified and has Power Delivery support.

The EW9915 USB-C to Lightning cable is MFI certified. This means that the cable officially is approved by Apple.

No PD support? No problem! Charge at normal speed

Is Power Delivery not available on your device? No problem! You can charge your device at normal speed.