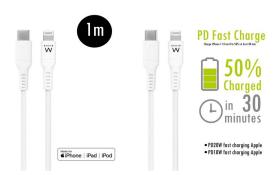

# **USB-C** to Lightning cable, 1m

Fast charge and sync your iOS device with Power Delivery support

- Fast charging: charge your iOS device with Power Delivery support up to 3,5x faster, 0-50% in only 30 minutes when using a USB-C charger with PD support
- · Connect your Apple Lightning device to your notebook with USB-C for charging, synchronizing and data transfer
- · Officially Apple MFI certified
- · Cable length: 1 meter

Fast charging with Power Delivery support

Does your device support Power Delivery? Use a USB-C charger with PD support to charge your device up to 3,5 times faster (0-50% in only 30 minutes).

Apple MFI certified