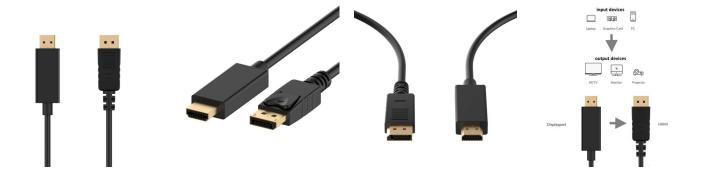

# DisplayPort to HDMI cable 1.8 m

Connect your PC to a HDMI Monitor or TV

- DisplayPort to HDMI Connection cable
- Works with any DisplayPort-enabled desktops, laptops, or monitors
- Provides up to 4K resolution with digital audio
- Supports colour depth of 6, 8, 10, 12, and 16 bits per component
- Connectors: DisplayPort male > HDMI male
- DisplayPort standard: version 1.2
- Cable length: 1.8 meter
- · Colour: Black

#### **DESCRIPTION**

This Ewent EC1431 high performance HD digital audio and video cable used to connect a PC or notebook with DisplayPort interface to a monitor with HDMI interface. The Ewent DisplayPort cable provides the ideal digital display interface standard for maximum high-definition performance.

#### **TECHNICAL**

- Connectors: DisplayPort 20p male --> HDMI 19p male
- · Cable Length: 1.8 meter
- $\bullet$  Support up to 4K @30Hz / 2K @60Hz
- Support of 3D with 1080p resolution
- Support of HDCP and DPCP
- DisplayPort standard: version 1.2
- · Colour: Black