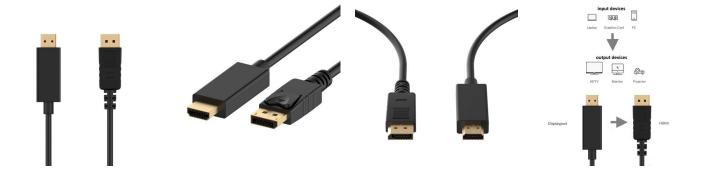

# DisplayPort to HDMI cable 3.0 m

Connect your PC to a HDMI Monitor or TV

- DisplayPort to HDMI Connection cable
- Works with any DisplayPort-enabled desktops, laptops, or monitors
- Provides up to 4K resolution with digital audio
- Supports colour depth of 6, 8, 10, 12, and 16 bits per component
- Connectors: DisplayPort male > HDMI male
- DisplayPort standard: version 1.2
- Cable length: 3 meter
- · Colour: Black

#### **DESCRIPTION**

This Ewent EC1432 high performance HD digital audio and video cable used to connect a PC or notebook with DisplayPort interface to a monitor with HDMI interface. The Ewent DisplayPort cable provides the ideal digital display interface standard for maximum high-definition performance.

#### **TECHNICAL**

- Connectors: DisplayPort 20p male > HDMI 19p male
- · Cable Length: 3 meter
- Support up to 4K @30Hz / 2K @60Hz
- Support of 3D with 1080p resolution
- Support of HDCP and DPCP
- DisplayPort standard: version 1.2
- · Colour: Black