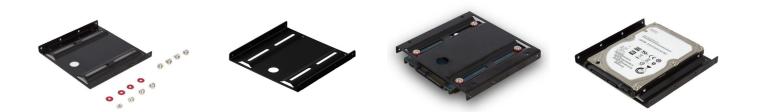

### 3.5 inch Mounting Bracket for a 2.5 inch HDD/SSD

Install a 2.5 inch HDD/SSD in a 3.5 inch pc slot

- · Mount a 2.5 inch HDD/SSD into a 3.5 inch enclosure or pc slot
- For any 2.5 inch HDD/SSD
- · Solid aluminium bracket
- Screws included

#### DESCRIPTION

The EW7001 3.5 inch Mounting Bracket for a 2.5 inch HDD/SSD helps you to install a 2.5 inch HDD/SDD into a 3.5 inch pc slot. Screw the 2.5 inch HDD/SSD on the bracket and mount it into a 3.5 inch pc slot