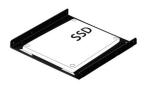

### 3.5 inch Mounting Bracket for a 2.5 inch HDD/SSD

Install a 2.5 inch HDD/SSD in a 3.5 inch pc slot

- · Mount a 2.5 inch HDD/SSD into a 3.5 inch enclosure or pc slot
- For any 2.5 inch HDD/SSD
- · Solid aluminium bracket
- Screws included

#### DESCRIPTION

The EW7001 3.5 inch Mounting Bracket for a 2.5 inch HDD/SSD helps you to install a 2.5 inch HDD/SDD into a 3.5 inch pc slot. Screw the 2.5 inch HDD/SSD on the bracket and mount it into a 3.5 inch pc slot