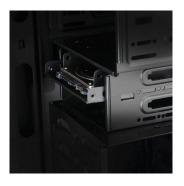

### 3.5 inch Mounting Bracket for two 2.5 inch HDDs/SSDs

Install two 2.5 inch HDDs/SSDs in a 3.5 inch pc slot

- · Mount two 2.5 inch HDDs/SSDs into a 3.5 inch enclosure or pc slot
- For any 2.5 inch HDD/SSD
- · Solid aluminium bracket
- Screws included

#### DESCRIPTION

The EW7006 3.5 inch Mounting Bracket for two 2.5 inch HDDs/SSDs helps you to install a 2.5 inch HDD/SDD into a 3.5 inch pc slot. Screw the 2.5 inch HDD/SSD on the bracket and mount it into a 3.5 inch pc slot.