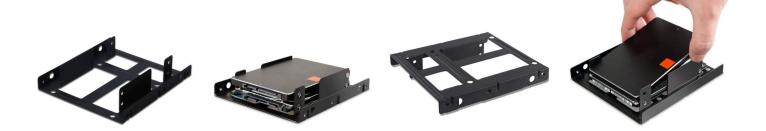

### 3.5 inch Mounting Bracket for two 2.5 inch HDDs/SSDs

Install two 2.5 inch HDDs/SSDs in a 3.5 inch pc slot

- · Mount two 2.5 inch HDDs/SSDs into a 3.5 inch enclosure or pc slot
- For any 2.5 inch HDD/SSD
- · Solid aluminium bracket
- Screws included

#### DESCRIPTION

The EW7006 3.5 inch Mounting Bracket for two 2.5 inch HDDs/SSDs helps you to install a 2.5 inch HDD/SDD into a 3.5 inch pc slot. Screw the 2.5 inch HDD/SSD on the bracket and mount it into a 3.5 inch pc slot.