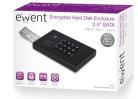

## Keylock encrypted USB 3.1 Gen1 (USB 3.0) 2.5 inch SATA HDD/SSD enclosure

Secure and encrypt your precious data with a PIN code

- 2.5 inch enclosure suitable for a SATA HDD/SSD up to 9.5mm thickness
- Real-time 256-bit AES hardware-encryption
- SuperSpeed USB 3.1 Gen1 (USB 3.0)
- Screwless design for a quick and easy installation
- LED indicators
- · Comes with a USB 3.1 Gen1 (USB 3.0) Type-A to Micro-B USB cable
- Compliant with USB 3.1 Gen1 specifications

#### DESCRIPTION

The EW7040 keylock encrypted USB 3.1 Gen1 (USB 3.0) 2.5 inch HDD/SSD enclosure is the perfect companion for storing and securing your valuable videos, pictures and files. Encrypt (256-bit AES encryption) your 2.5 inch SATA HDD or SSD with the Ewent EW7040 keylock encrypted enclosure. Take your photos and other valuable files along wherever you go without worrying about unauthorized persons accessing your files. The USB 3.1 Gen1 (USB 3.0) connection lets you enjoy a maximum data throughput of up to 5Gbit/s. Easily build-in your SATA HDD or SSD with the screwless mounting system and use it directly. Convenient right!256-bits AES encryption