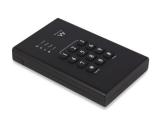

## Keylock encrypted USB 3.1 Gen1 (USB 3.0) 2.5 inch SATA HDD/SSD enclosure

Secure and encrypt your precious data with a PIN code

- 2.5 inch enclosure suitable for a SATA HDD/SSD up to 9.5mm thickness
- Real-time 256-bit AES hardware-encryption
- SuperSpeed USB 3.1 Gen1 (USB 3.0)
- Screwless design for a quick and easy installation
- LED indicators
- · Comes with a USB 3.1 Gen1 (USB 3.0) Type-A to Micro-B USB cable
- Compliant with USB 3.1 Gen1 specifications

#### DESCRIPTION

The EW7040 keylock encrypted USB 3.1 Gen1 (USB 3.0) 2.5 inch HDD/SSD enclosure is the perfect companion for storing and securing your valuable videos, pictures and files. Encrypt (256-bit AES encryption) your 2.5 inch SATA HDD or SSD with the Ewent EW7040 keylock encrypted enclosure. Take your photos and other valuable files along wherever you go without worrying about unauthorized persons accessing your files. The USB 3.1 Gen1 (USB 3.0) connection lets you enjoy a maximum data throughput of up to 5Gbit/s. Easily build-in your SATA HDD or SSD with the screwless mounting system and use it directly. Convenient right!256-bits AES encryption

The EW7040 is equipped with a 256-bit AES (Advanced Encryption Standard) encryption. This encryption ensures all data stored on the installed hard drive inside the enclosure is secured for unauthorized persons to access. The encryption is a real-time hardware encryption. The hardware encryption ensures you don't need to use complicated software. You can access the encrypted data by entering the correct PIN via the integrated keypad. Easy to install