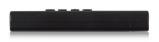

## Keylock encrypted USB 3.1 Gen1 (USB 3.0) 2.5 inch SATA HDD/SSD enclosure

Secure and encrypt your precious data with a PIN code

- 2.5 inch enclosure suitable for a SATA HDD/SSD up to 9.5mm thickness
- Real-time 256-bit AES hardware-encryption
- SuperSpeed USB 3.1 Gen1 (USB 3.0)
- Screwless design for a quick and easy installation
- LED indicators
- · Comes with a USB 3.1 Gen1 (USB 3.0) Type-A to Micro-B USB cable
- Compliant with USB 3.1 Gen1 specifications

#### DESCRIPTION

The EW7040 keylock encrypted USB 3.1 Gen1 (USB 3.0) 2.5 inch HDD/SSD enclosure is the perfect companion for storing and securing your valuable videos, pictures and files. Encrypt (256-bit AES encryption) your 2.5 inch SATA HDD or SSD with the Ewent EW7040 keylock encrypted enclosure. Take your photos and other valuable files along wherever you go without worrying about unauthorized persons accessing your files. The USB 3.1 Gen1 (USB 3.0) connection lets you enjoy a maximum data throughput of up to 5Gbit/s. Easily build-in your SATA HDD or SSD with the screwless mounting system and use it directly. Convenient right!256-bits AES encryption

- · Encryption: Real-time 256-bit AES hardware encryption
- Material: ABS high resistance
- Interface: USB 3.1 Gen1 (USB 3.0) (up to 5Gbps), USB 2.0 backwards compatible Type A Type B
- Application: HDD or SSD SATA I, II, III 6.35cm (2.5 inch) up to 9.5mm
- LED Indicator: Power/Setup/Lock/Unlock
- Power: 5V via USB cable
- Dimensions (WxHxD): 79x20x120mm
- Weight: 87g
- Colour: Black