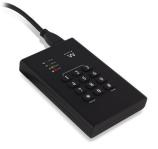

## Keylock encrypted USB 3.1 Gen1 (USB 3.0) 2.5 inch SATA HDD/SSD enclosure

Secure and encrypt your precious data with a PIN code

- 2.5 inch enclosure suitable for a SATA HDD/SSD up to 9.5mm thickness
- Real-time 256-bit AES hardware-encryption
- SuperSpeed USB 3.1 Gen1 (USB 3.0)
- Screwless design for a quick and easy installation
- LED indicators
- · Comes with a USB 3.1 Gen1 (USB 3.0) Type-A to Micro-B USB cable
- Compliant with USB 3.1 Gen1 specifications

#### DESCRIPTION

The EW7040 keylock encrypted USB 3.1 Gen1 (USB 3.0) 2.5 inch HDD/SSD enclosure is the perfect companion for storing and securing your valuable videos, pictures and files. Encrypt (256-bit AES encryption) your 2.5 inch SATA HDD or SSD with the Ewent EW7040 keylock encrypted enclosure. Take your photos and other valuable files along wherever you go without worrying about unauthorized persons accessing your files. The USB 3.1 Gen1 (USB 3.0) connection lets you enjoy a maximum data throughput of up to 5Gbit/s. Easily build-in your SATA HDD or SSD with the screwless mounting system and use it directly. Convenient right!256-bits AES encryption

- · Encryption: Real-time 256-bit AES hardware encryption
- Material: ABS high resistance
- Interface: USB 3.1 Gen1 (USB 3.0) (up to 5Gbps), USB 2.0 backwards compatible Type A Type B
- Application: HDD or SSD SATA I, II, III 6.35cm (2.5 inch) up to 9.5mm
- LED Indicator: Power/Setup/Lock/Unlock
- Power: 5V via USB cable
- Dimensions (WxHxD): 79x20x120mm
- Weight: 87g
- Colour: Black