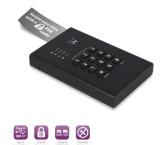

## Keylock encrypted USB 3.1 Gen1 (USB 3.0) 2.5 inch SATA HDD/SSD enclosure

Secure and encrypt your precious data with a PIN code

- 2.5 inch enclosure suitable for a SATA HDD/SSD up to 9.5mm thickness
- Real-time 256-bit AES hardware-encryption
- SuperSpeed USB 3.1 Gen1 (USB 3.0)
- Screwless design for a quick and easy installation
- LED indicators
- · Comes with a USB 3.1 Gen1 (USB 3.0) Type-A to Micro-B USB cable
- Compliant with USB 3.1 Gen1 specifications

#### DESCRIPTION

The EW7040 keylock encrypted USB 3.1 Gen1 (USB 3.0) 2.5 inch HDD/SSD enclosure is the perfect companion for storing and securing your valuable videos, pictures and files. Encrypt (256-bit AES encryption) your 2.5 inch SATA HDD or SSD with the Ewent EW7040 keylock encrypted enclosure. Take your photos and other valuable files along wherever you go without worrying about unauthorized persons accessing your files. The USB 3.1 Gen1 (USB 3.0) connection lets you enjoy a maximum data throughput of up to 5Gbit/s. Easily build-in your SATA HDD or SSD with the screwless mounting system and use it directly. Convenient right!256-bits AES encryption

Installing a hard disk or SSD is very easy thanks to the screwless mounting system of the EW7040. You are only 3 steps away from taking your favourite files along with you. First, open the enclosure. Secondly, connect the hard disk to the SATA connector and finally close the enclosure. The EW7040 is ready to use with your notebook of computer. **TECHNICAL** 