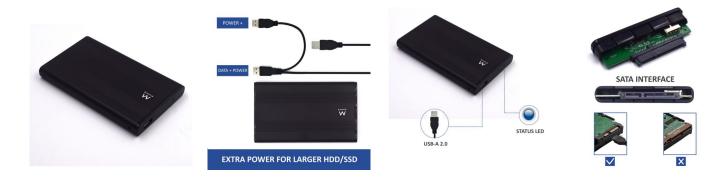

#### **DESCRIPTION**

The Ewent Portable 2.5" Hard disk Enclosure (SATA) enables you to make backups or copy data at high speeds. The solid housing offers an excellent protection for your data. Because of the USB 2.0 connection you immediately profit from extra fast transfer speeds. Your hard disk can easily be mounted in to the housing, enabling you to use it at any time, at any location.

#### **TECHNICAL**

• Interface: USB 2.0 480Mbps and USB 1.1

Hard disk interface: SATA
Disk drive: 6.35cm (2.5") SATA

• HDD thickness: 9,5mm