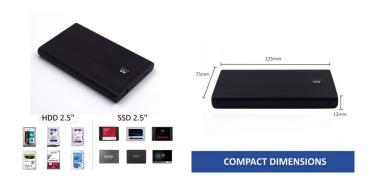

#### **TECHNICAL**

• Interface: USB 2.0 480Mbps and USB 1.1

Hard disk interface: SATA
Disk drive: 6.35cm (2.5") SATA

• HDD thickness: 9,5mm