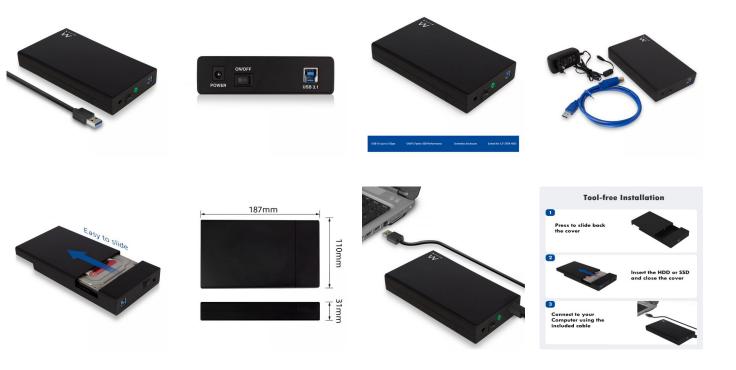

### USB 3.2 Gen1 (USB 3.0) Screwless 3.5 inch SATA HDD Enclosure

Solid enclosure for your SATA HDD

- 3.5 inch HDD Enclosure
- SuperSpeed USB 3.2 Gen1 (USB 3.0)
- UASP support for higher data transfer
- Fits all 3.5 inch SATA hard disks
- Screwless mounting design for easy and quick installation
- LED indicator
- Plug & Play
- •

#### DESCRIPTION

The EW7056 Screwless 3.5 inch SATA HDD Enclosure is the perfect solution for storing and sharing your favourite videos, pictures and files. Easily build-in your hard disk thanks to the screwless mounting design. The USB 3.2 Gen1 (USB 3.0) connection lets you enjoy a maximum data throughput up to 5Gbit/s.Super Speed USB 3.2 Gen1 (USB 3.0) support

The EW7056 has SuperSpeed USB 3.2 Gen1 (USB 3.0). Together with UASP (USB Attached SCSI-Protocol) support the transfer speed of data will be at a maximum rate up to 5Gbit/s. The hard disk enclosure is provided with an USB 3.2 Gen1 (USB 3.0) cable. Easy to install

Installing a 3.5 inch hard disk is very easy thanks to the screwless mounting design of the EW7056. Open the enclosure and connect the hard disk to the SATA connector and finally close the enclosure. The EW7056 is now ready to connect to your notebook or computer with the included USB cable. The enclosed power adapter provides the required power for your hard disk.

#### Backwards compatible with USB 2.0

No USB 3.2 Gen1 (USB 3.0) port on your computer? Just connect the Ewent EW7056 Enclosure to your USB 2.0 port.

#### TECHNICAL

- Material: ABS high resistance
- Interface: USB 3.2 Gen1 (USB 3.0), USB 2.0 backwards compatible Type A Type B
- Supports UASP protocol for faster USB 3.1 performance
- Application: All 3,5" SATA HDD supported
- ON/OFF button: Yes
- Power: DC 12V 2A
- · Led Indicator: Green (Power), Red (Activity)
- Cable Length: 80cm
- Dimension (WxHxD): 110x31x187mm
- Weigth: 160g
- Colour: Black
- •