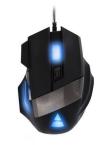

Automatic 4-colour illumination breathing effect for a colourful gaming experience. Ergonomic lightweight design Ergonomic designed mouse with comfortable grip. This lightweight gaming mouse with its 6 high responsive buttons and light scroll wheel lets you beat your game opponents. Tangle free nylon cable

#### **TECHNICAL**

- Sensor: High accuracy sensor 3200DPI
- DPI: 1000-1600-2400-3200 (4 levels)
- LED colors: 3x LED lights with breathing effect
- Buttons: 6 high responsive buttons
- Interface: USB 2.0
- Cable length: 1,5m Nylon braided cable
- Weight: 135g
- Dimensions: 85x37x130mm (WxHxD)