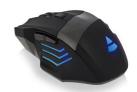

# **Illuminated Gaming Mouse 3200 DPI**

Maximum gaming experience

- · High accuracy: 3200 DPI
- DPI switch: choose between 4 pre-set DPI levels
- 4-colour illumination with breathing effect
- Ergonomic design: game comfortably
- · 6 buttons and light scroll wheel
- · Tangle-free nylon braided USB cable

#### **DESCRIPTION**

The PL3300 Gaming mouse with a high accuracy optical sensor, lets you choose between four pre-set DPI levels up to 3200 DPI. The ergonomic design ensures the perfect grip. No tangled cable anymore with the tangle-free nylon braided USB cable.4 DPI Levels The Play gaming mouse is equipped with a high accuracy optical sensor. The DPI switch lets you choose between 4 pre-set DPI levels from 1200 up to max 3200 DPI for maximum game experience.4 Colour breathing effect

Automatic 4-colour illumination breathing effect for a colourful gaming experience. Ergonomic lightweight design Ergonomic designed mouse with comfortable grip. This lightweight gaming mouse with its 6 high responsive buttons and light scroll wheel lets you beat your game opponents. Tangle free nylon cable