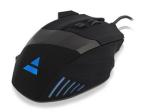

# **Illuminated Gaming Mouse 3200 DPI**

Maximum gaming experience

- · High accuracy: 3200 DPI
- DPI switch: choose between 4 pre-set DPI levels
- 4-colour illumination with breathing effect
- Ergonomic design: game comfortably
- · 6 buttons and light scroll wheel
- · Tangle-free nylon braided USB cable

#### **DESCRIPTION**

The PL3300 Gaming mouse with a high accuracy optical sensor, lets you choose between four pre-set DPI levels up to 3200 DPI. The ergonomic design ensures the perfect grip. No tangled cable anymore with the tangle-free nylon braided USB cable.4 DPI Levels The Play gaming mouse is equipped with a high accuracy optical sensor. The DPI switch lets you choose between 4 pre-set DPI levels from 1200 up to max 3200 DPI for maximum game experience.4 Colour breathing effect

Automatic 4-colour illumination breathing effect for a colourful gaming experience. Ergonomic lightweight design Ergonomic designed mouse with comfortable grip. This lightweight gaming mouse with its 6 high responsive buttons and light scroll wheel lets you beat your game opponents. Tangle free nylon cable