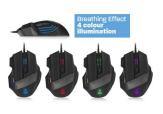

# **Illuminated Gaming Mouse 3200 DPI**

Maximum gaming experience

- · High accuracy: 3200 DPI
- DPI switch: choose between 4 pre-set DPI levels
- 4-colour illumination with breathing effect
- Ergonomic design: game comfortably
- · 6 buttons and light scroll wheel
- · Tangle-free nylon braided USB cable

Automatic 4-colour illumination breathing effect for a colourful gaming experience. Ergonomic lightweight design Ergonomic designed mouse with comfortable grip. This lightweight gaming mouse with its 6 high responsive buttons and light scroll wheel lets you beat your game opponents. Tangle free nylon cable