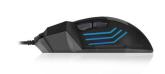

Automatic 4-colour illumination breathing effect for a colourful gaming experience. Ergonomic lightweight design Ergonomic designed mouse with comfortable grip. This lightweight gaming mouse with its 6 high responsive buttons and light scroll wheel lets you beat your game opponents. Tangle free nylon cable