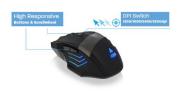

# **Illuminated Gaming Mouse 3200 DPI**

Maximum gaming experience

- · High accuracy: 3200 DPI
- DPI switch: choose between 4 pre-set DPI levels
- 4-colour illumination with breathing effect
- Ergonomic design: game comfortably
- · 6 buttons and light scroll wheel
- · Tangle-free nylon braided USB cable

#### **DESCRIPTION**

The PL3300 Gaming mouse with a high accuracy optical sensor, lets you choose between four pre-set DPI levels up to 3200 DPI. The ergonomic design ensures the perfect grip. No tangled cable anymore with the tangle-free nylon braided USB cable.4 DPI Levels The Play gaming mouse is equipped with a high accuracy optical sensor. The DPI switch lets you choose between 4 pre-set DPI levels from 1200 up to max 3200 DPI for maximum game experience.4 Colour breathing effect

Automatic 4-colour illumination breathing effect for a colourful gaming experience. Ergonomic lightweight design Ergonomic designed mouse with comfortable grip. This lightweight gaming mouse with its 6 high responsive buttons and light scroll wheel lets you beat your game opponents. Tangle free nylon cable