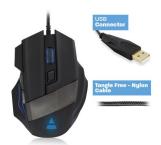

# **Illuminated Gaming Mouse 3200 DPI**

Maximum gaming experience

- · High accuracy: 3200 DPI
- DPI switch: choose between 4 pre-set DPI levels
- 4-colour illumination with breathing effect
- Ergonomic design: game comfortably
- · 6 buttons and light scroll wheel
- · Tangle-free nylon braided USB cable

Game freely as you like. Don't get distracted by a tangled cable thanks to the nylon braided USB cable.