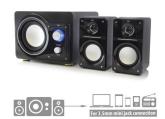

# **High Power Stereo Speakers 2.1 with Subwoofer**

Enjoy excellent sound quality

- Multimedia 2.1 Stereo Speaker set 40 Watt RMS for computer, laptop, smartphone, tablet, TV and mp3 player
- · Powerful subwoofer for excellent sound quality
- · Rich high and mid tones combined with deep bass tones
- · Volume/bass control on the front side
- · Stylish design
- · Fitted with 3.5 mm stereo plug
- AC powered

#### **TECHNICAL**

- · Specification Subwoofer:
- Subwoofer speaker size: 5"
- Power output: 30W
- Frequency Response Range Subwoofer: 60Hz-200Hz
- Subwoofer size WxDxH:240x260x185mm
- · Subwoofer weight: 3000g
- Specification Satellites:
- Satellite speaker size: 3"
- Power output: 2x 5W
- Frequency Response Range Satellites: 150Hz-20KHz
- Satellite size WxDxH: 97x110x170mm
- · Satellite weight: 480g (each)
- Total Power Output: 40W
- Total weight: about 4000g
- Power input: 220V AC 200mA
- · Controls: Power, Volume, Bass