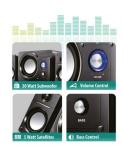

#### **TECHNICAL**

- · Specification Subwoofer:
- Subwoofer speaker size: 5"
- Power output: 30W
- Frequency Response Range Subwoofer: 60Hz-200Hz
- Subwoofer size WxDxH:240x260x185mm
- · Subwoofer weight: 3000g
- Specification Satellites:
- Satellite speaker size: 3"
- Power output: 2x 5W
- Frequency Response Range Satellites: 150Hz-20KHz
- Satellite size WxDxH: 97x110x170mm
- · Satellite weight: 480g (each)
- Total Power Output: 40W
- Total weight: about 4000g
- Power input: 220V AC 200mA
- · Controls: Power, Volume, Bass