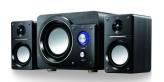

# **High Power Stereo Speakers 2.1 with Subwoofer**

Enjoy excellent sound quality

- Multimedia 2.1 Stereo Speaker set 40 Watt RMS for computer, laptop, smartphone, tablet, TV and mp3 player
- · Powerful subwoofer for excellent sound quality
- · Rich high and mid tones combined with deep bass tones
- · Volume/bass control on the front side
- · Stylish design
- · Fitted with 3.5 mm stereo plug
- AC powered

#### **DESCRIPTION**

Enjoy the sound of your favourite music, games and videos in excellent quality with the EW3512 High Power Stereo Speakers 2.1 40W with Subwoofer. These High Power Stereo Speakers combine clear high and mid tones with deep bass tones. The volume- and bass level can be adjusted easily with the control panel on the front side. Get the ultimate sound experience with the EW3512!