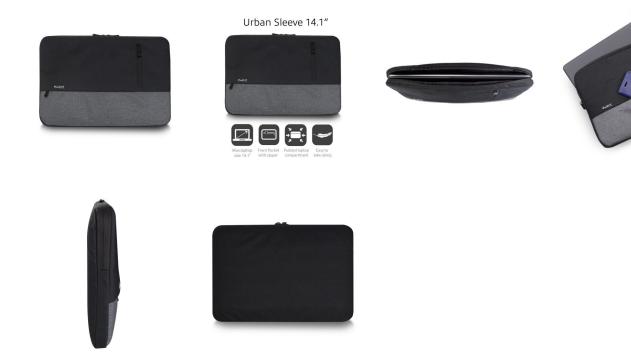

# **Urban Sleeve 14,1 inch**

Store your notebook safely

- Suitable for notebooks up to 14.1 inch
- Strong inner lining to protect your laptop against damages
- Easy to take along thanks to the light-weight design
- Two extra outer compartments with zipper to store your accessories
- · Colour: Black/Grey

#### **DESCRIPTION**

The soft inner lining of the Ewent EW2530 14.1 inch Urban laptop Sleeve protects your notebook against damages. Store your power adapter, mouse and other peripherals in the additional compartments.