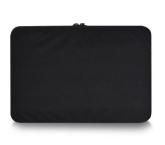

# **Urban Sleeve 15,6 inch**

Store your notebook safely

- Suitable for notebooks up to 15.6 inch
- Strong inner lining to protect your laptop against damages
- Easy to take along thanks to the light-weight design
- Two extra outer compartments with zipper to store your accessories
- · Colour: Black/Grey

### **DESCRIPTION**

The soft inner lining of the Ewent EW2535 15.6 inch Urban laptop Sleeve protects your notebook against damages. Store your power adapter, mouse and other peripherals in the additional compartments.