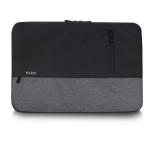

# **Urban Sleeve 15,6 inch**

Store your notebook safely

- Suitable for notebooks up to 15.6 inch
- Strong inner lining to protect your laptop against damages
- Easy to take along thanks to the light-weight design
- Two extra outer compartments with zipper to store your accessories
- · Colour: Black/Grey

### **DESCRIPTION**

The soft inner lining of the Ewent EW2535 15.6 inch Urban laptop Sleeve protects your notebook against damages. Store your power adapter, mouse and other peripherals in the additional compartments.