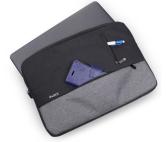

### **DESCRIPTION**

The soft inner lining of the Ewent EW2535 15.6 inch Urban laptop Sleeve protects your notebook against damages. Store your power adapter, mouse and other peripherals in the additional compartments.