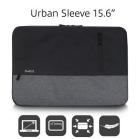

# **Urban Sleeve 15,6 inch**

Store your notebook safely

- Suitable for notebooks up to 15.6 inch
- Strong inner lining to protect your laptop against damages
- Easy to take along thanks to the light-weight design
- Two extra outer compartments with zipper to store your accessories
- · Colour: Black/Grey